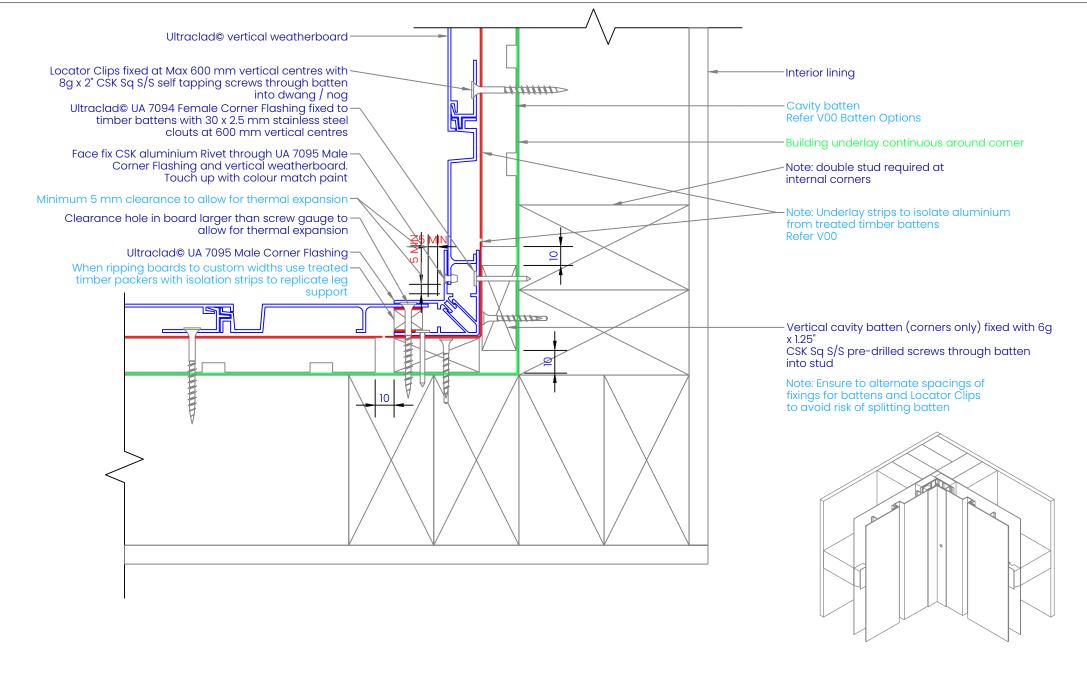

# INTERNAL CORNER ON CAVITY

| REVISION:             | 11        |
|-----------------------|-----------|
| SCALE:                | 1:2 (@A4) |
| DATE:                 | 2024      |
| DDANIZ ADDDAISAL #796 |           |