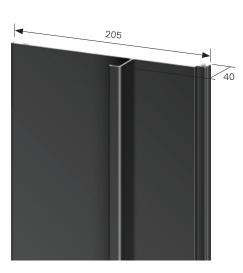

### 90 DEG CORNER CAP

| REVISION:            | 11        |
|----------------------|-----------|
| SCALE:               | 1:3 (@A4) |
| DATE:                | 2024      |
| BRANZ APPRAISAL #796 |           |