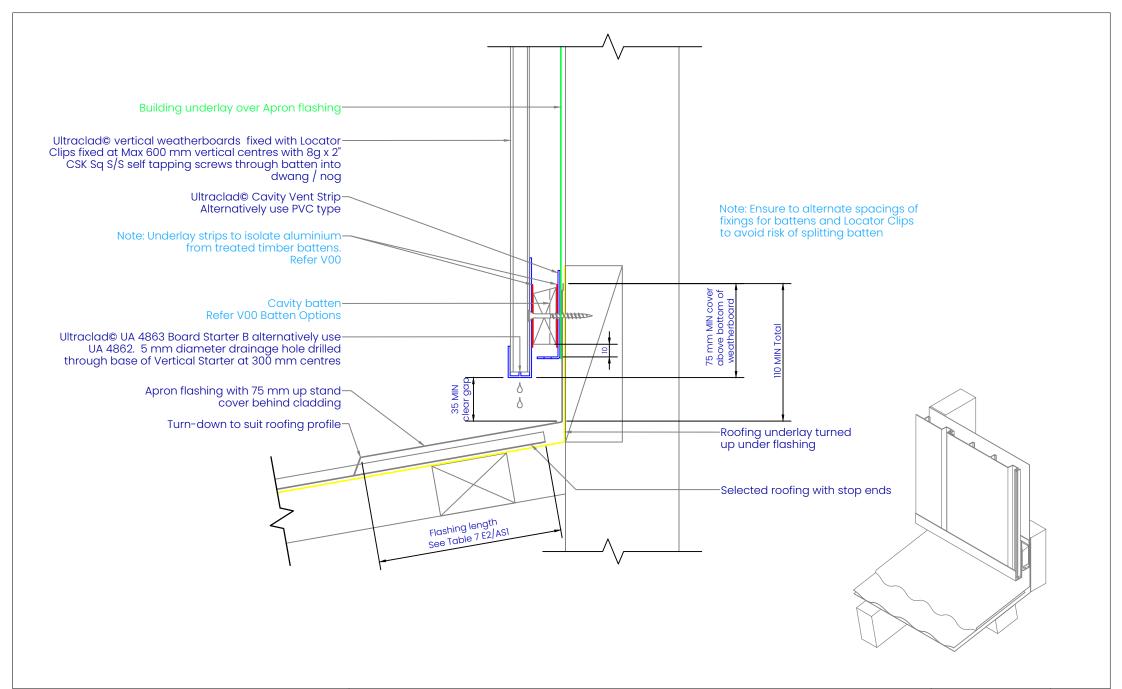

### **ROOF - WALL JUNCTION ON CAVITY**

| REVISION:            | 11        |
|----------------------|-----------|
| SCALE:               | 1:3 (@A4) |
| DATE:                | 2024      |
| BRANZ APPRAISAL #796 |           |

PO Box 58009 Botany Auckland 2163

Tel: 0800 500 338 Email: buildingsystems@vulcan.co Web: buildingsystems.vulcan.co VULCAN.
© 2023 Vulcan. All rights reserved.

V20