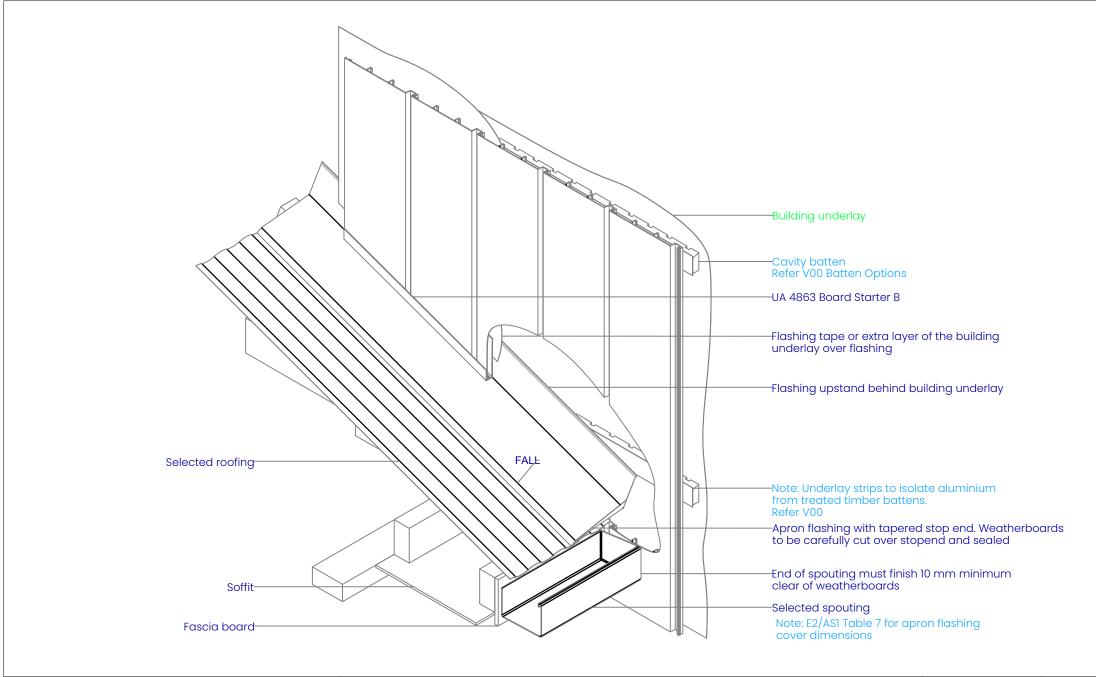

### **ROOF - WALL JUNCTION ON CAVITY**

| REVISION:            | 11        |
|----------------------|-----------|
| SCALE:               | 1:3 (@A4) |
| DATE:                | 2024      |
| BRANZ APPRAISAL #796 |           |

PO Box 58009 Botany Auckland 2163

Tel: 0800 500 338 Email: buildingsystems@vulcan.co Web: buildingsystems.vulcan.co VULCAN.
© 2023 Vulcan. All rights reserved.

V20