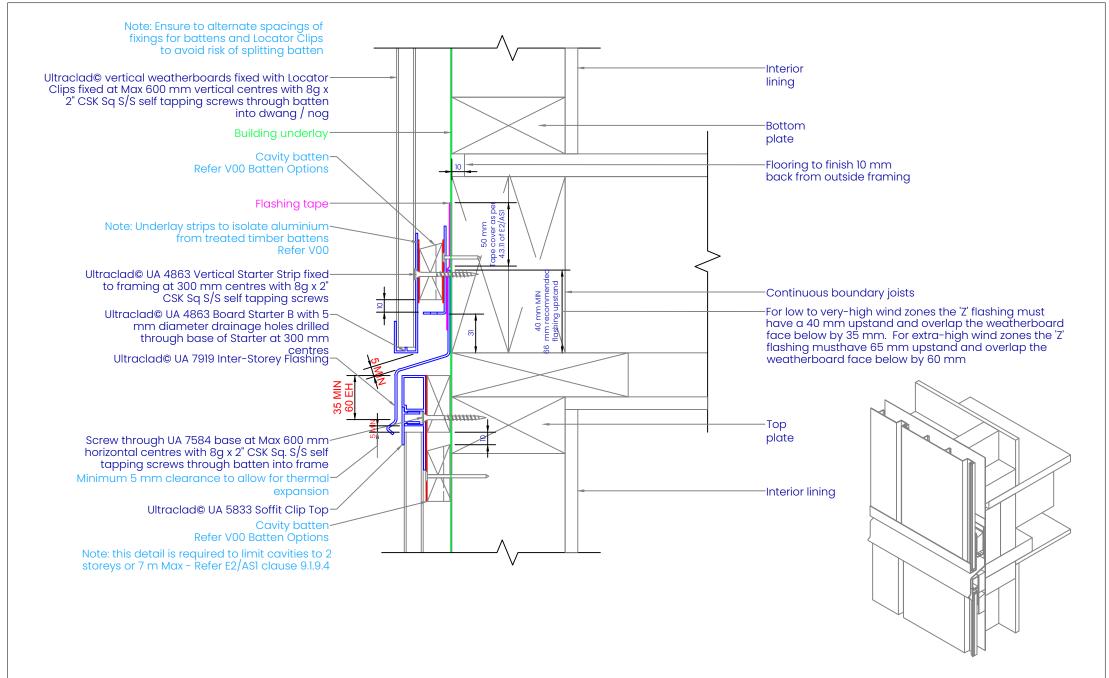

### INTER-STOREY JUNCTION ON CAVITY

| REVISION:            | 11        |
|----------------------|-----------|
| SCALE:               | 1:3 (@A4) |
| DATE:                | 2024      |
| BRANZ APPRAISAL #796 |           |