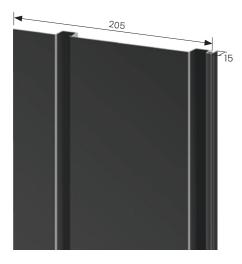

# INTERNAL CORNER ON CAVITY

| REVISION:             | 11        |
|-----------------------|-----------|
| SCALE:                | 1:2 (@A4) |
| DATE:                 | 2024      |
| DDANIZ ADDDAISAL #796 |           |