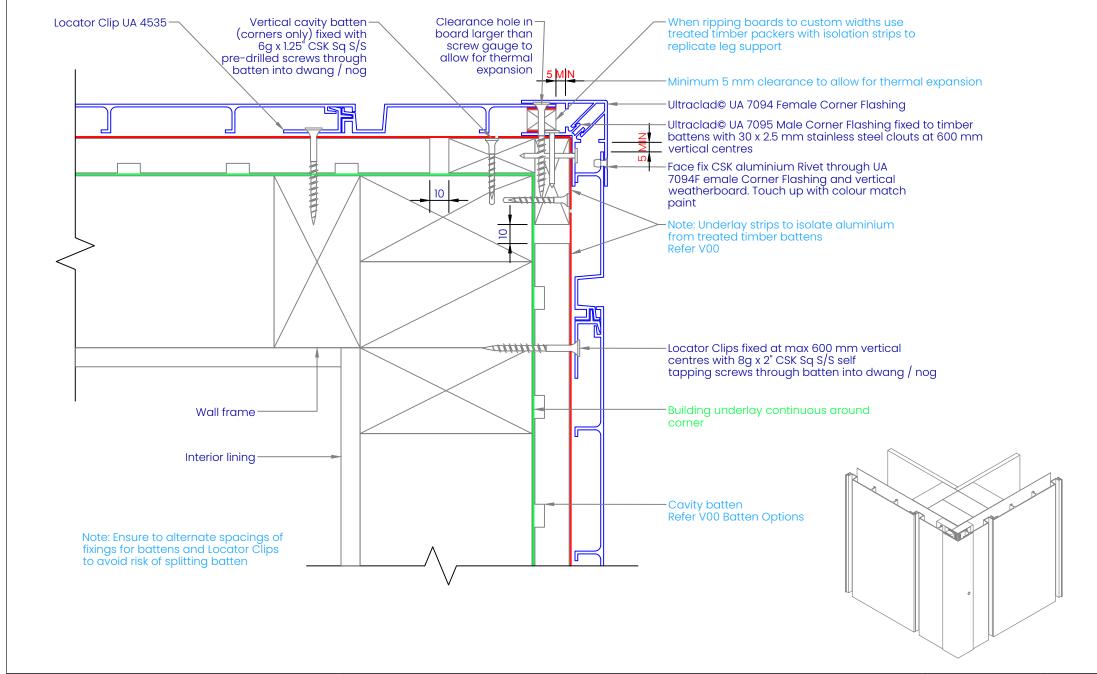

### **EXTERNAL CORNER ON CAVITY**

| REVISION:            | 11        |
|----------------------|-----------|
| SCALE:               | 1:2 (@A4) |
| DATE:                | 2024      |
| BRANZ APPRAISAL #796 |           |