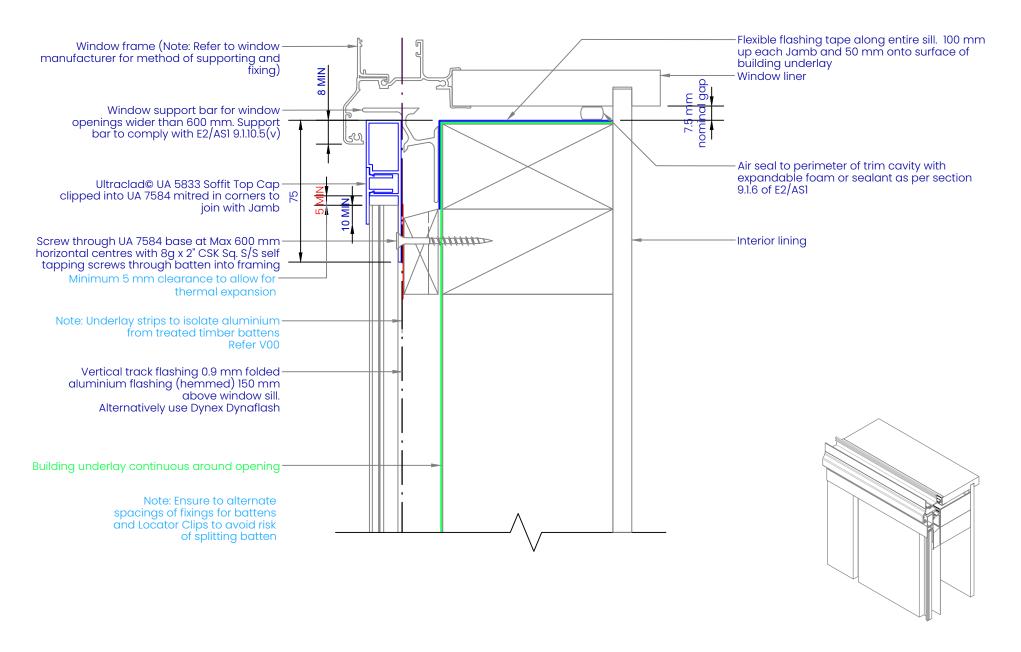

### WINDOW JAM ON CAVITY

|  | REVISION:            | 11        |
|--|----------------------|-----------|
|  | SCALE:               | 1:2 (@A4) |
|  | DATE:                | 2024      |
|  | BRANZ APPRAISAL #796 |           |

PO Box 58009 Botany Auckland 2163 Tel: 0800 500 338 Email: buildingsystems@vulcan.co Web: buildingsystems.vulcan.co VULCAN.

2023 Vulcan. All rights reserved.

V10