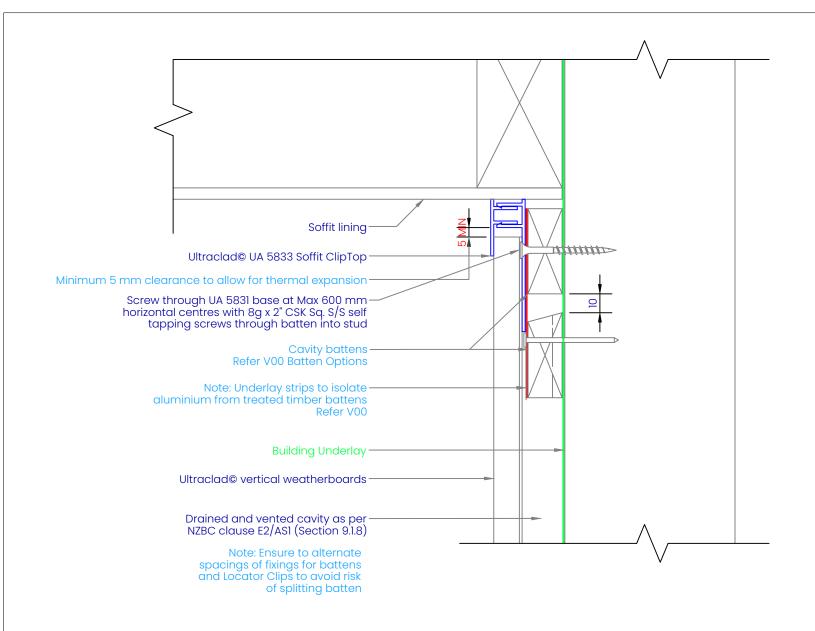

### NO SOFFIT DETAIL ON CAVITY

| REVISION:             | 11        |
|-----------------------|-----------|
| SCALE:                | 1:2 (@A4) |
| DATE:                 | 2024      |
| DDANIZ ADDDAISAL #796 |           |

#### **Batten options**

Impervious barrier ( MDPE ) or similar tape between cladding and batten. To comply with NZBC E2/AS1 - Table 23

#### **Note: Important**

Underlay strips to isolate aluminium from treated timber battens 50 mm wide medium density polyethylene ( MDPE )

To comply with NZBC E2/AS1 - Table 23.
Properties of roofing underlays and wall
underlays, separates aluminium components
and accessories from timber battens treated
with copper-based treatments

Cavity closers required as per NZBC E2/AS1 (section 9.1.8)

Vertical Cavity Corner Batten 50 x 25 mm H3.1 treated Radiata. Cavity battens fixed with 6g x 1.25" CSK Sq S/S pre-drilled screws through batten into stud