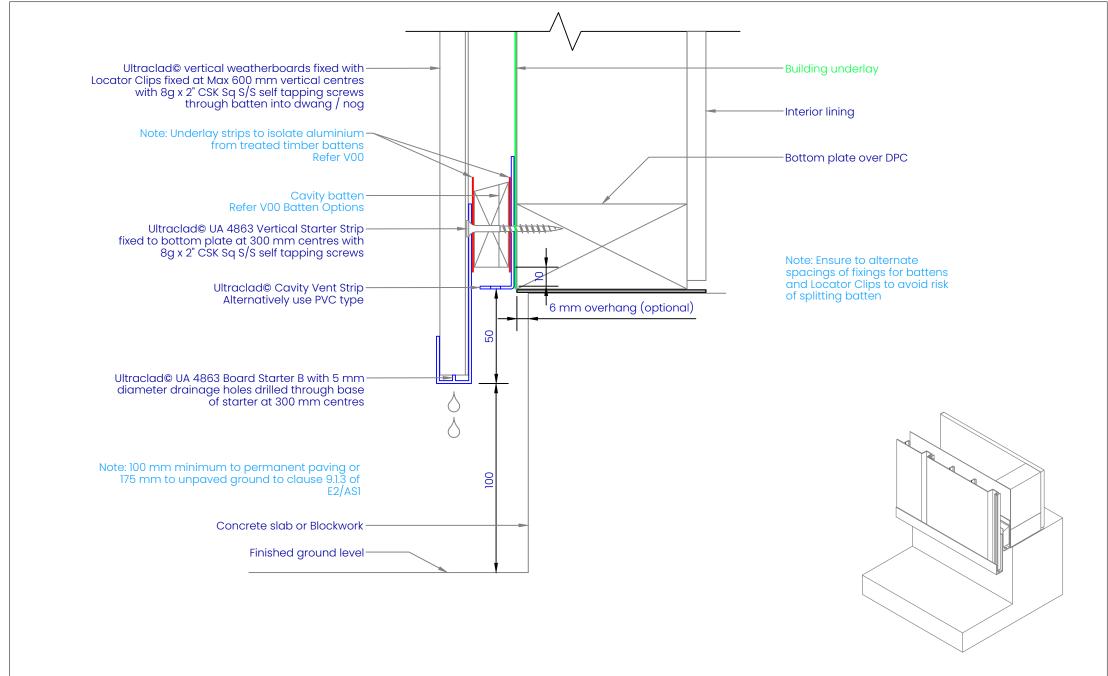

### **VERTICAL WALL STARTER**

| REVISION:            | 11        |
|----------------------|-----------|
| SCALE:               | 1:2 (@A4) |
| DATE:                | 2024      |
| ΒΡΔΝΖ ΔΡΡΡΔΙΟΔΙ #796 |           |

#### **Batten options**

Impervious barrier ( MDPE ) or similar tape between cladding and batten. To comply with NZBC E2/AS1 - Table 23

#### **Note: Important**

Underlay strips to isolate aluminium from treated timber battens 50 mm wide medium density polyethylene ( MDPE )

To comply with NZBC E2/AS1 - Table 23.
Properties of roofing underlays and wall
underlays, separates aluminium components
and accessories from timber battens treated
with copper-based treatments

Cavity closers required as per NZBC E2/AS1 (section 9.1.8)

Vertical Cavity Corner Batten 50 x 25 mm H3.1 treated Radiata. Cavity battens fixed with 6g x 1.25" CSK Sq S/S pre-drilled screws through batten into stud