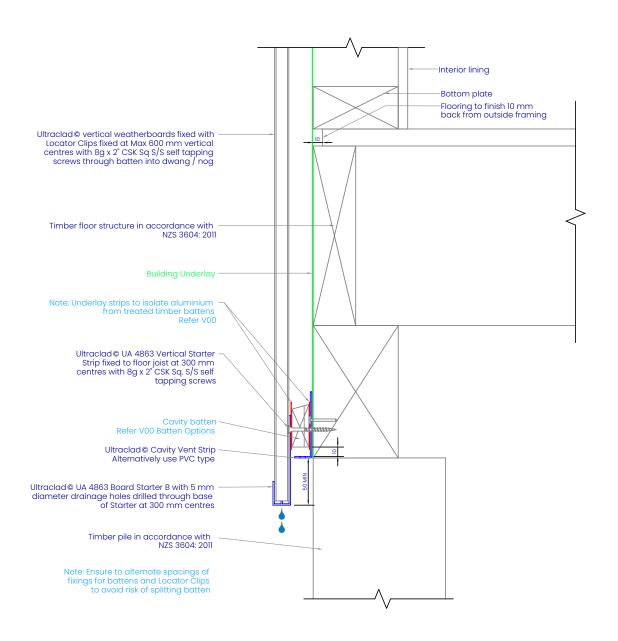

PO Box 58009 Botany Auckland 2163

Tel: 0800 500 338 Email: buildingsystems@vulcan.co Web: buildingsystems.vulcan.co VULCAN.
© 2023 Vulcan. All rights reserved.

**V/07** 

### **TIMBER FLOOR ON CAVITY**

| REVISION:            | 11        |
|----------------------|-----------|
| SCALE:               | 1:4 (@A4) |
| DATE:                | 2024      |
| BRANZ APPRAISAL #796 |           |

PO Box 58009 Botany Auckland 2163

Tel: 0800 500 338 Email: buildingsystems@vulcan.co Web: buildingsystems.vulcan.co VULCAN.
© 2023 Vulcan. All rights reserved.

V08