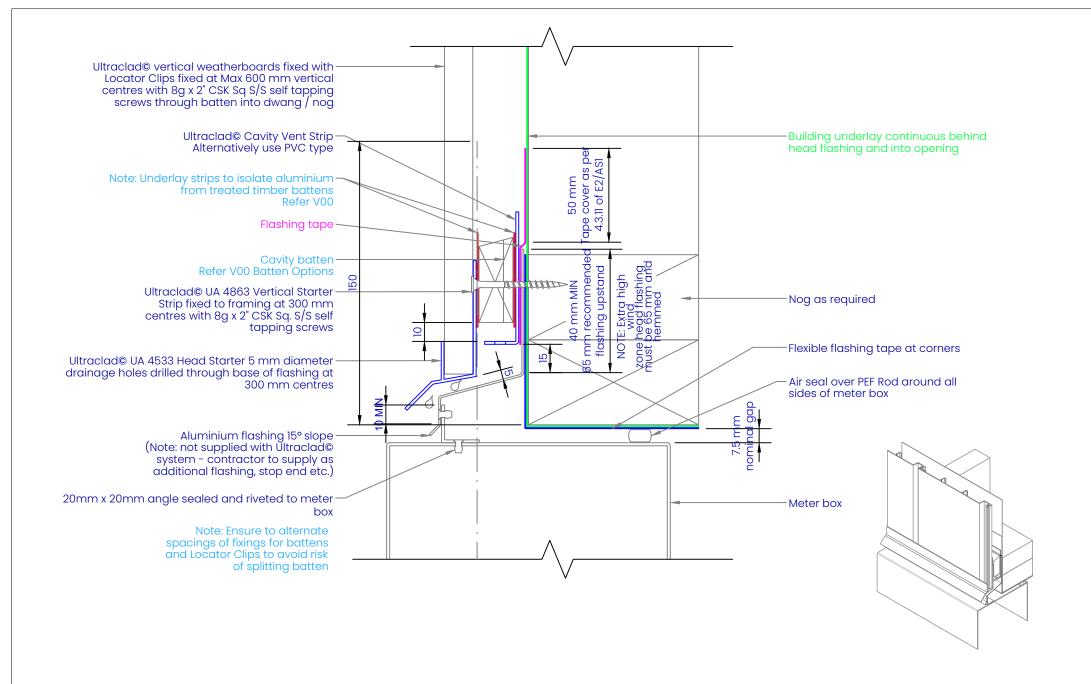

### METER BOX HEAD ON CAVITY

| REVISION:            | 11        |
|----------------------|-----------|
| SCALE:               | 1:2 (@A4) |
| DATE:                | 2024      |
| BRANZ APPRAISAL #796 |           |

PO Box 58009 Botany Auckland 2163

Tel: 0800 500 338 Email: buildingsystems@vulcan.co Web: buildingsystems.vulcan.co VULCAN.

2023 Vulcan. All rights reserved.

V16