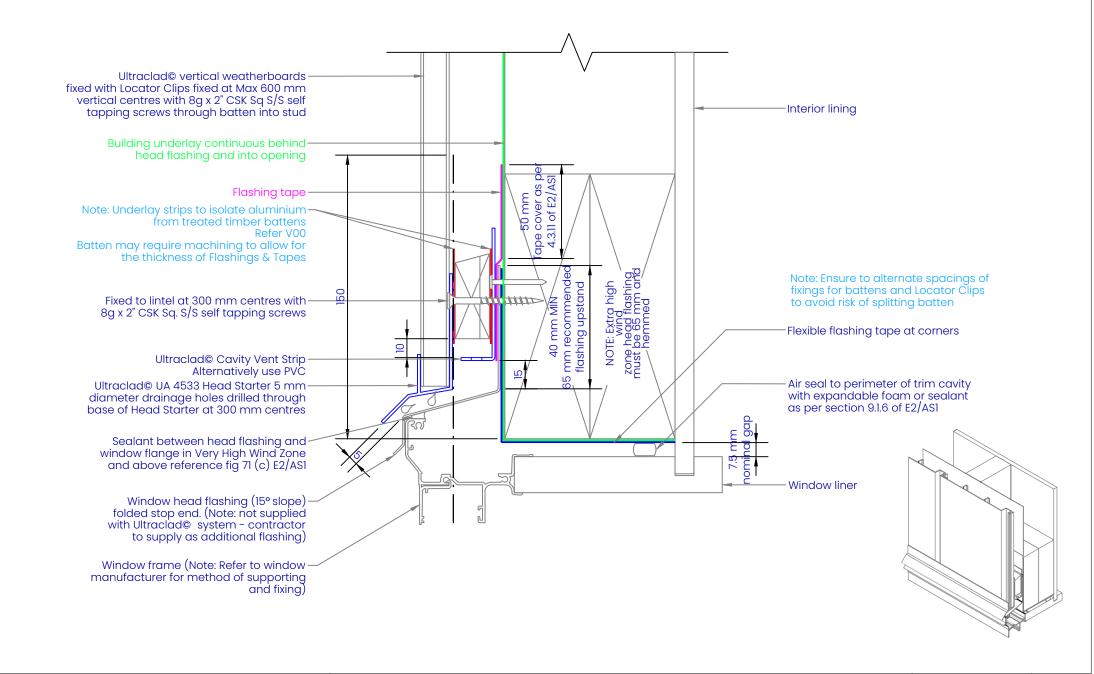

### WINDOW HEAD ON CAVITY

| REVISION:            | 11        |
|----------------------|-----------|
| SCALE:               | 1:2 (@A4) |
| DATE:                | 2024      |
| BRANZ APPRAISAL #796 |           |

Ultra-high performance cladding systems

PO Box 58009 Botany Auckland 2163

Tel: 0800 500 338 Email: buildingsystems@vulcan.co Web: buildingsystems.vulcan.co VULCAN.
© 2023 Vulcan. All rights reserved.

V09

# Window Head Flashing Option 1 Cut & Fold Stop End (1:2)

# Window Head Flashing Option 1 Wanz Plastic Stop End Cap (1:2)