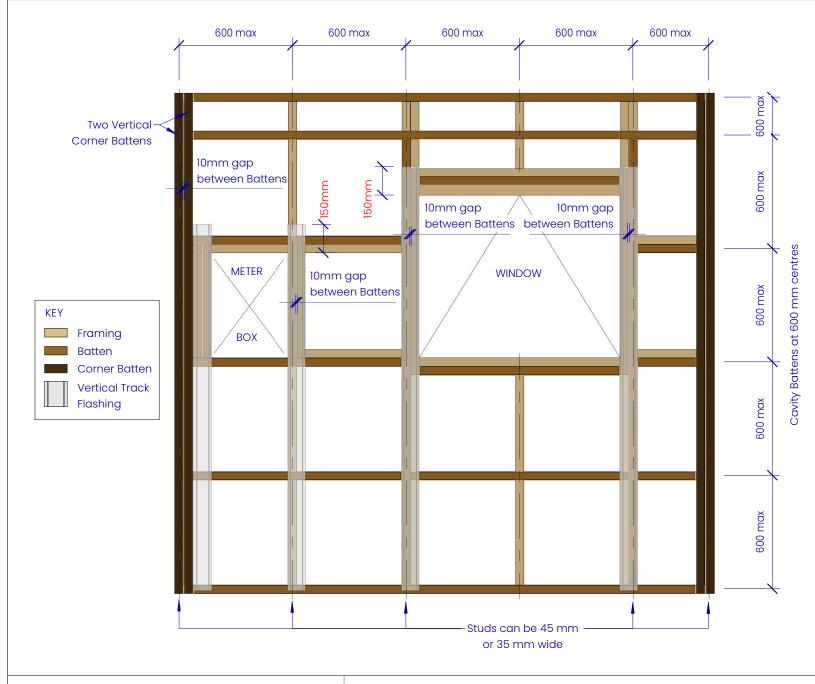

# WALL BATTEN ELEVATION

| REVISION:            | 12         |
|----------------------|------------|
| SCALE:               | 1:20 (@A4) |
| DATE:                | 2024       |
| BRANZ APPRAISAL #796 |            |