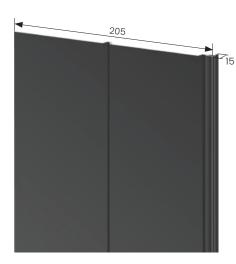

# INTERNAL CORNER ON CAVITY

| REVISION:             | 11        |
|-----------------------|-----------|
| SCALE:                | 1:2 (@A4) |
| DATE:                 | 2024      |
| DDANIZ ADDDAISAL #796 |           |