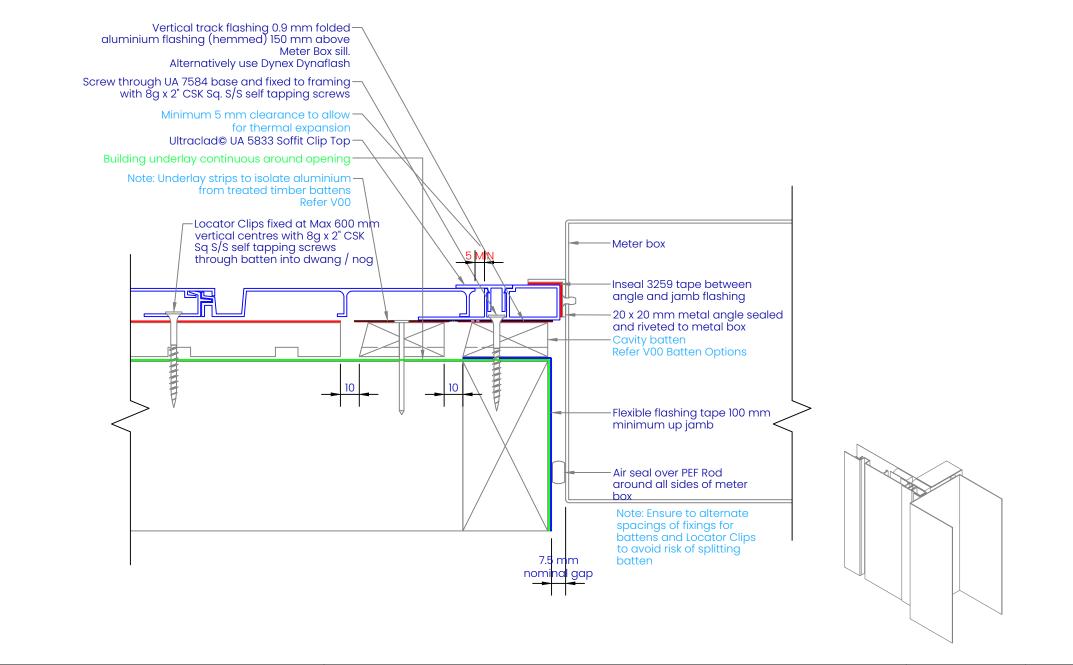

### METER BOX JAMB ON CAVITY

| REVISION:            | 11        |
|----------------------|-----------|
| SCALE:               | 1:2 (@A4) |
| DATE:                | 2024      |
| BRANZ APPRAISAL #796 |           |

PO Box 58009 Botany Auckland 2163 Tel: 0800 500 338 Email: buildingsystems@vulcan.co Web: buildingsystems.vulcan.co VULCAN.
© 2023 Vulcan. All rights reserved.