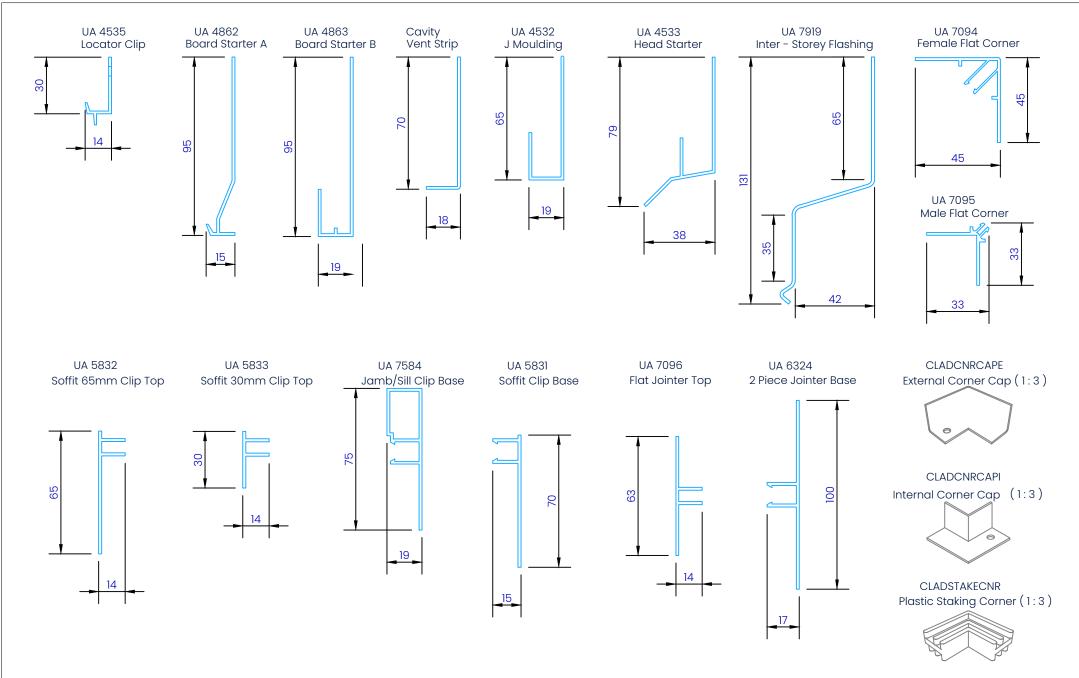

### V25 ACCESSORIES

| REVISION:            | 11        |
|----------------------|-----------|
| SCALE:               | 1:2 (@A4) |
| DATE:                | 2024      |
| BRANZ APPRAISAL #796 |           |