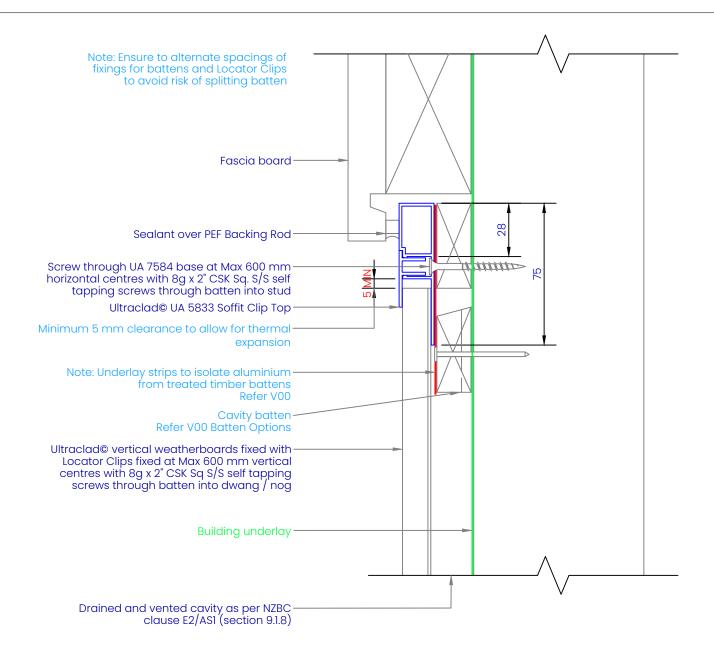

### **SOFFIT DETAIL ON CAVITY**

| REVISION:             | 11        |
|-----------------------|-----------|
| SCALE:                | 1:2 (@A4) |
| DATE:                 | 2024      |
| DDANIZ ADDDAISAL #796 |           |

#### **Batten options**

Impervious barrier ( MDPE ) or similar tape between cladding and batten. To comply with NZBC E2/AS1 - Table 23

#### **Note: Important**

Underlay strips to isolate aluminium from treated timber battens 50 mm wide medium density polyethylene ( MDPE )

To comply with NZBC E2/AS1 - Table 23.
Properties of roofing underlays and wall
underlays, separates aluminium components
and accessories from timber battens treated
with copper-based treatments

Cavity closers required as per NZBC E2/AS1 (section 9.1.8)

Vertical Cavity Corner Batten 50 x 25 mm H3.1 treated Radiata. Cavity battens fixed with 6g x 1.25" CSK Sq S/S pre-drilled screws through batten into stud