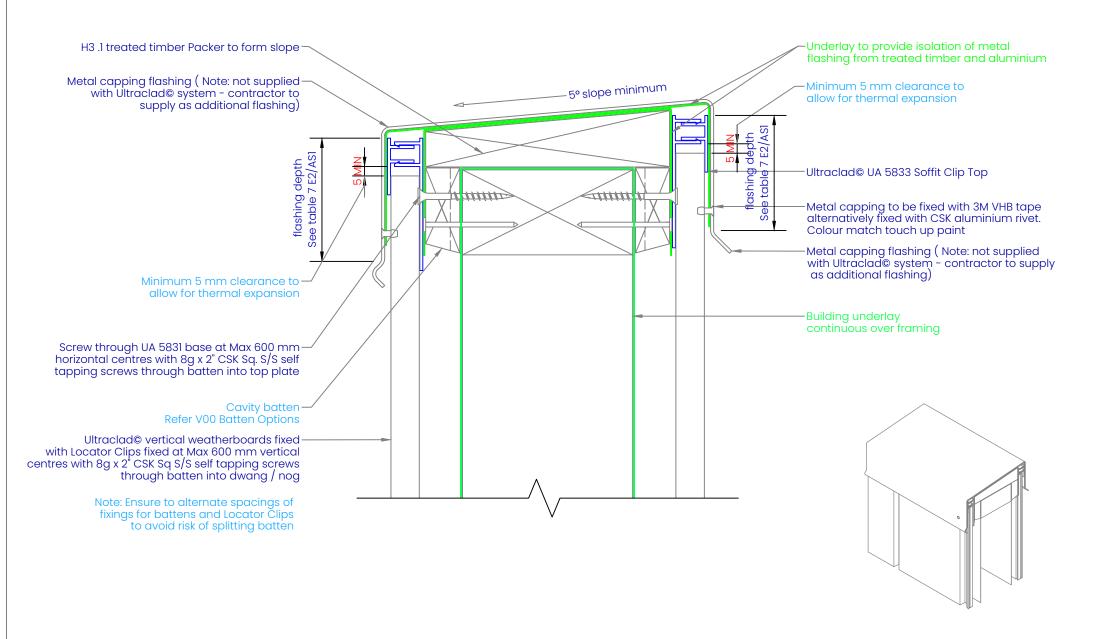

### PARAPET ON CAVITY

| REVISION:            | 11        |
|----------------------|-----------|
| SCALE:               | 1:2 (@A4) |
| DATE:                | 2024      |
| ΒΡΔΝΖ ΔΡΡΡΔΙΟΔΙ #796 |           |

PO Box 58009 Botany Auckland 2163 Tel: 0800 500 338 Email: buildingsystems@vulcan.co Web: buildingsystems.vulcan.co VULCAN.

2023 Vulcan. All rights reserved.

V22