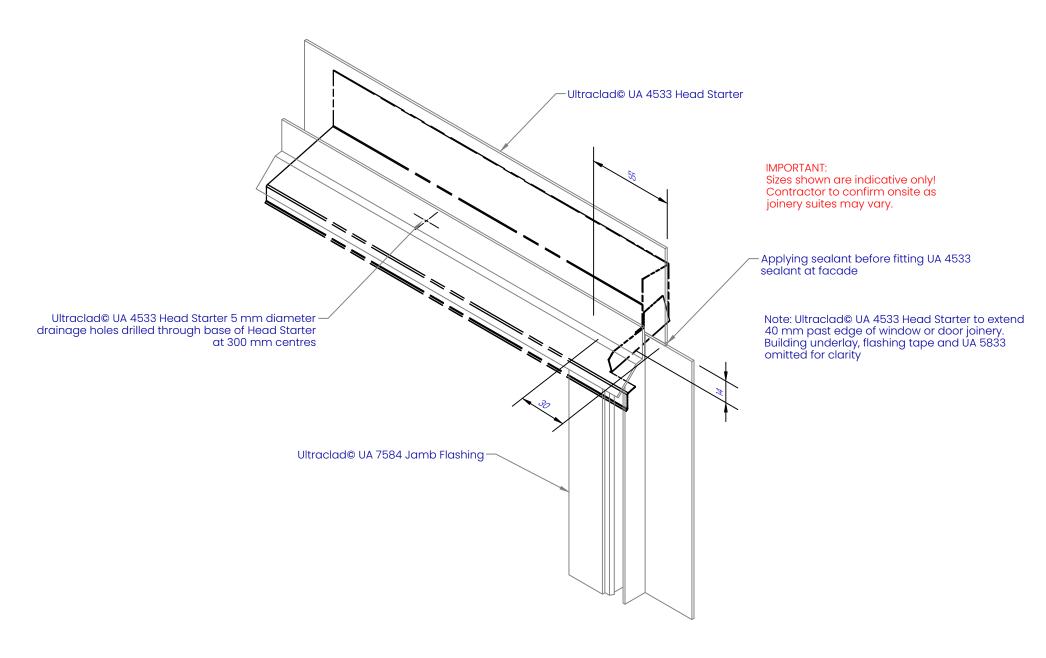

# **HEAD FLASHING/ HEAD STARTER / JAMB ISO**

| REVISION:            | 11        |
|----------------------|-----------|
| SCALE:               | 1:3 (@A4) |
| DATE:                | 2024      |
| BRANZ APPRAISAL #796 |           |

Ultra-high performance cladding systems

PO Box 58009 Botany Auckland 2163 Tel: 0800 500 338 Email: buildingsystems@vulcan.co Web: buildingsystems.vulcan.co

VULCAN.
© 2023 Vulcan. All rights reserved.

HEAD - JAMB ISO