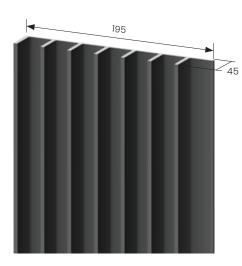

# WALL BATTEN ELEVATION

| REVISION:            | 12         |
|----------------------|------------|
| SCALE:               | 1:20 (@A4) |
| DATE:                | 2024       |
| BRANZ APPRAISAL #796 |            |