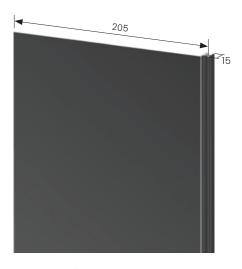

### **VERTICAL WALL STARTER**

| REVISION:            | 11        |
|----------------------|-----------|
| SCALE:               | 1:2 (@A4) |
| DATE:                | 2024      |
| ΒΡΔΝΖ ΔΡΡΡΔΙΟΔΙ #796 |           |