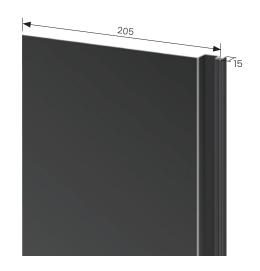

### **EXTERNAL CORNER ON CAVITY**

| REVISION:            | 11        |
|----------------------|-----------|
| SCALE:               | 1:2 (@A4) |
| DATE:                | 2024      |
| BRANZ APPRAISAL #796 |           |