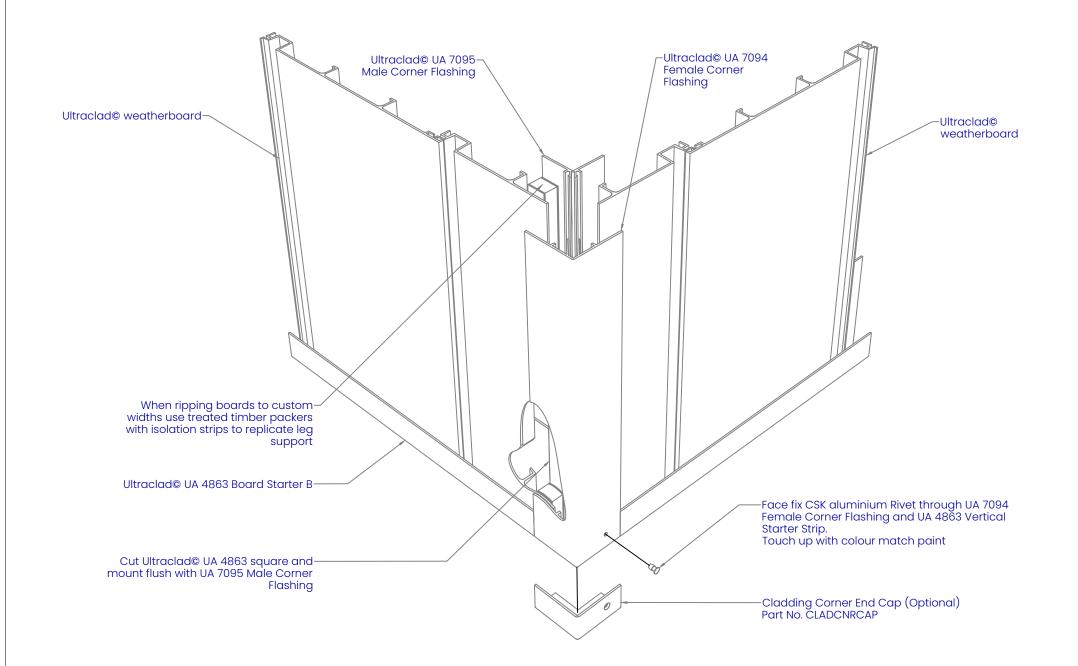

### **EXTERNAL CORNER ON CAVITY**

| REVISION:            | 11        |
|----------------------|-----------|
| SCALE:               | 1:2 (@A4) |
| DATE:                | 2024      |
| BRANZ APPRAISAL #796 |           |

### 90 DEG CORNER CAP

| REVISION:            | 11        |
|----------------------|-----------|
| SCALE:               | 1:3 (@A4) |
| DATE:                | 2024      |
| BRANZ APPRAISAL #796 |           |