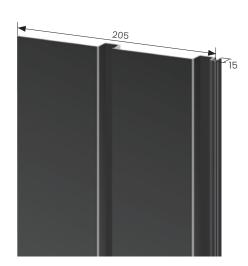

### **EXTERNAL CORNER ON CAVITY**

| REVISION:            | 11        |
|----------------------|-----------|
| SCALE:               | 1:2 (@A4) |
| DATE:                | 2024      |
| BRANZ APPRAISAL #796 |           |