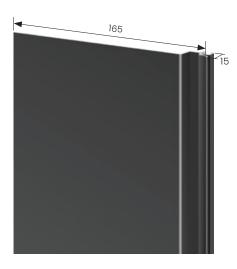

### NO SOFFIT DETAIL ON CAVITY

| REVISION:             | 11        |
|-----------------------|-----------|
| SCALE:                | 1:2 (@A4) |
| DATE:                 | 2024      |
| DDANIZ ADDDAISAL #796 |           |