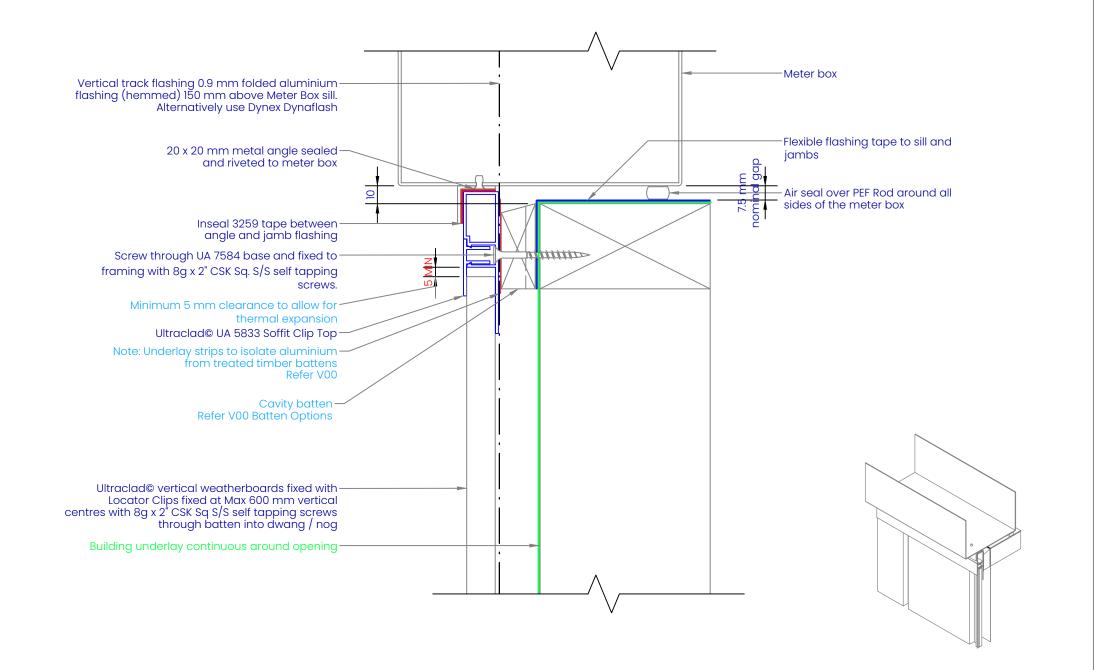

### METER BOX JAMB ON CAVITY

| REVISION:            | 11        |
|----------------------|-----------|
| SCALE:               | 1:2 (@A4) |
| DATE:                | 2024      |
| BRANZ APPRAISAL #796 |           |

PO Box 58009 Botany Auckland 2163 Tel: 0800 500 338 Email: buildingsystems@vulcan.co Web: buildingsystems.vulcan.co VULCAN.
© 2023 Vulcan. All rights reserved.