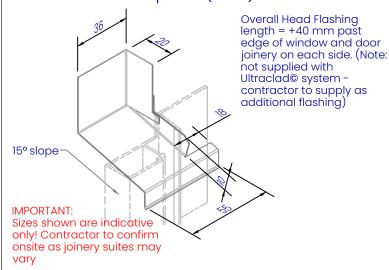

# Window Head Flashing Option 1 Cut & Fold Stop End (1:2)

# Window Head Flashing Option 1 Wanz Plastic Stop End Cap (1:2)