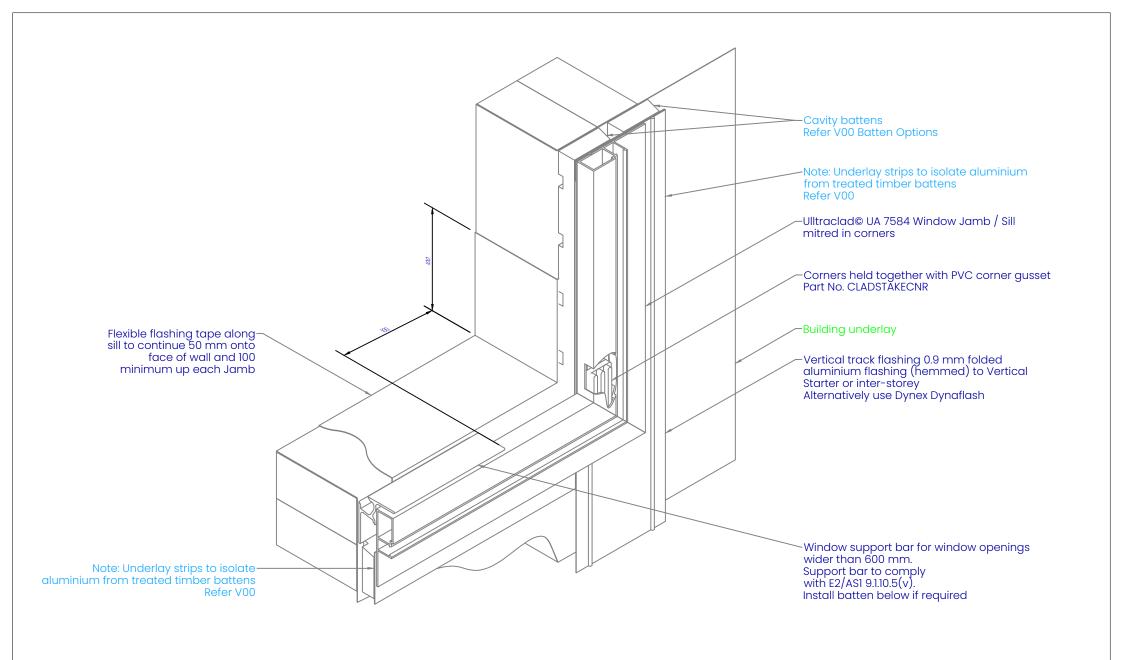

### SILL-JAMB ON CAVITY

| REVISION:            | 11        |
|----------------------|-----------|
| SCALE:               | 1:3 (@A4) |
| DATE:                | 2024      |
| BRANZ APPRAISAL #796 |           |