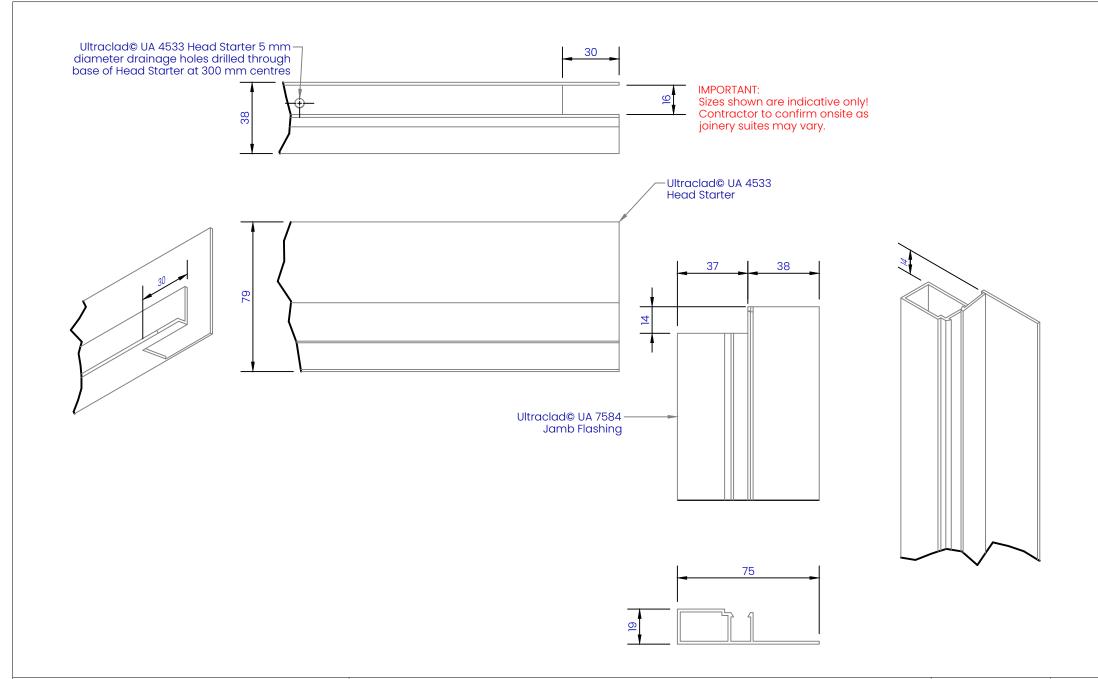

# **HEAD FLASHING/ HEAD STARTER / JAMB ISO**

| REVISION:            | 11        |
|----------------------|-----------|
| SCALE:               | 1:3 (@A4) |
| DATE:                | 2024      |
| BRANZ APPRAISAL #796 |           |

Ultra-high performance cladding systems

PO Box 58009 Botany Auckland 2163 Tel: 0800 500 338 Email: buildingsystems@vulcan.co Web: buildingsystems.vulcan.co

VULCAN.
© 2023 Vulcan. All rights reserved.

HEAD - JAMB ISO