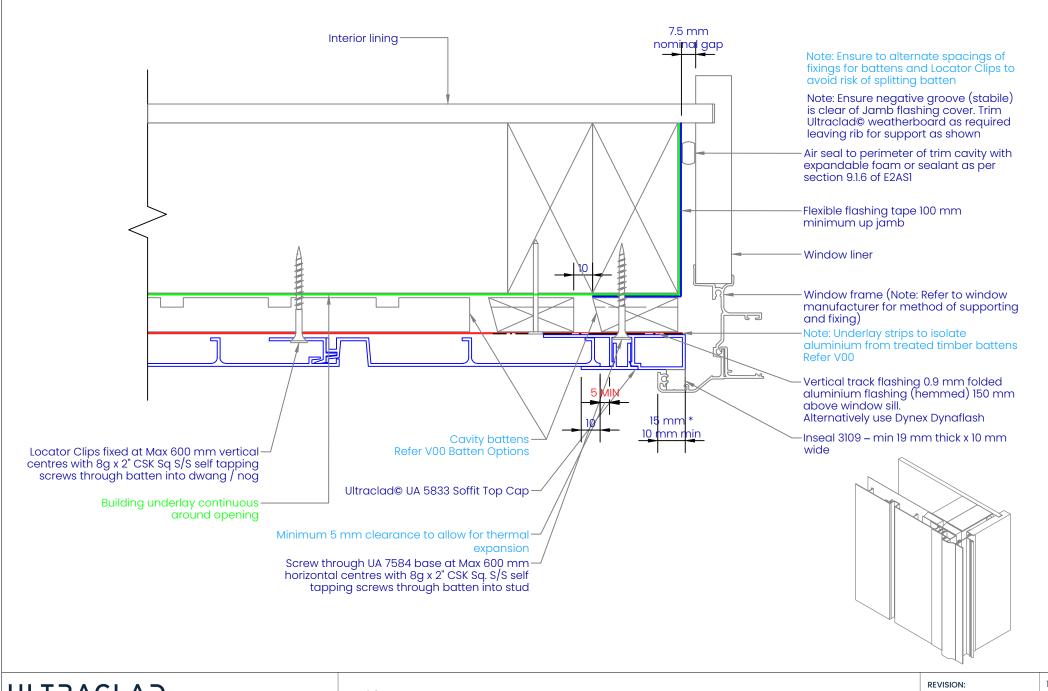

### WINDOW JAM ON CAVITY

|  | REVISION:            | 11        |
|--|----------------------|-----------|
|  | SCALE:               | 1:2 (@A4) |
|  | DATE:                | 2024      |
|  | BRANZ APPRAISAL #796 |           |

PO Box 58009 Botany Auckland 2163 Tel: 0800 500 338 Email: buildingsystems@vulcan.co Web: buildingsystems.vulcan.co VULCAN.

2023 Vulcan. All rights reserved.

V10