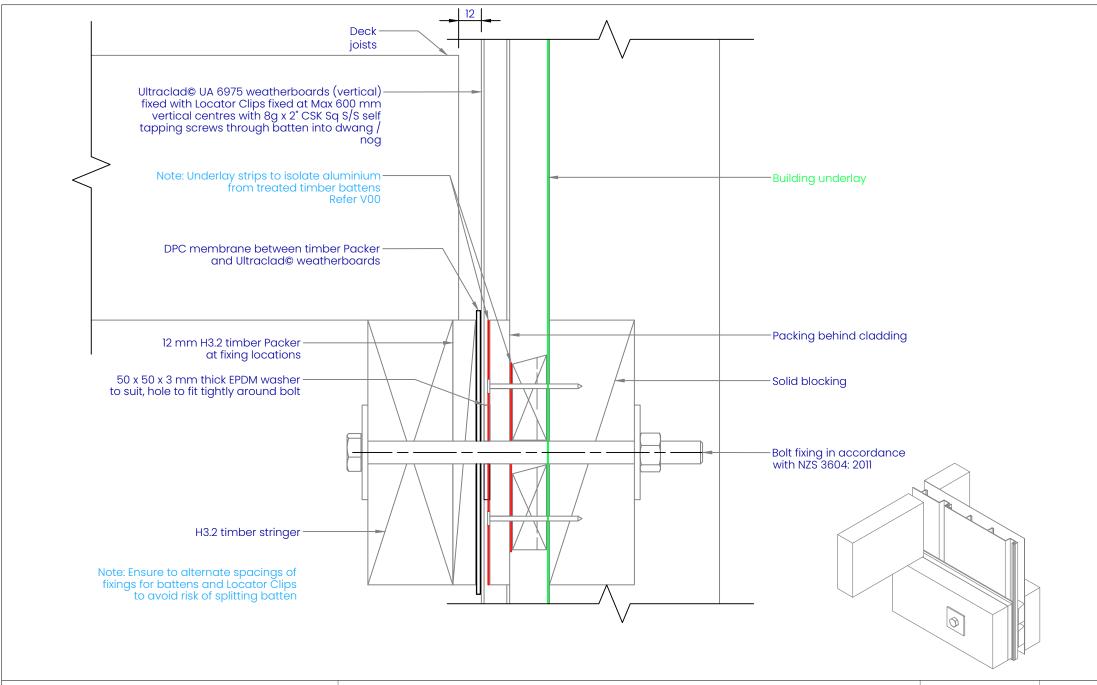

### **DECK JUNCTION ON CAVITY**

| REVISION:            | 11        |
|----------------------|-----------|
| SCALE:               | 1:2 (@A4) |
| DATE:                | 2024      |
| BRANZ APPRAISAL #796 |           |

PO Box 58009 Botany Auckland 2163

Tel: 0800 500 338 Email: buildingsystems@vulcan.co Web: buildingsystems.vulcan.co VULCAN.
© 2023 Vulcan. All rights reserved.

V23