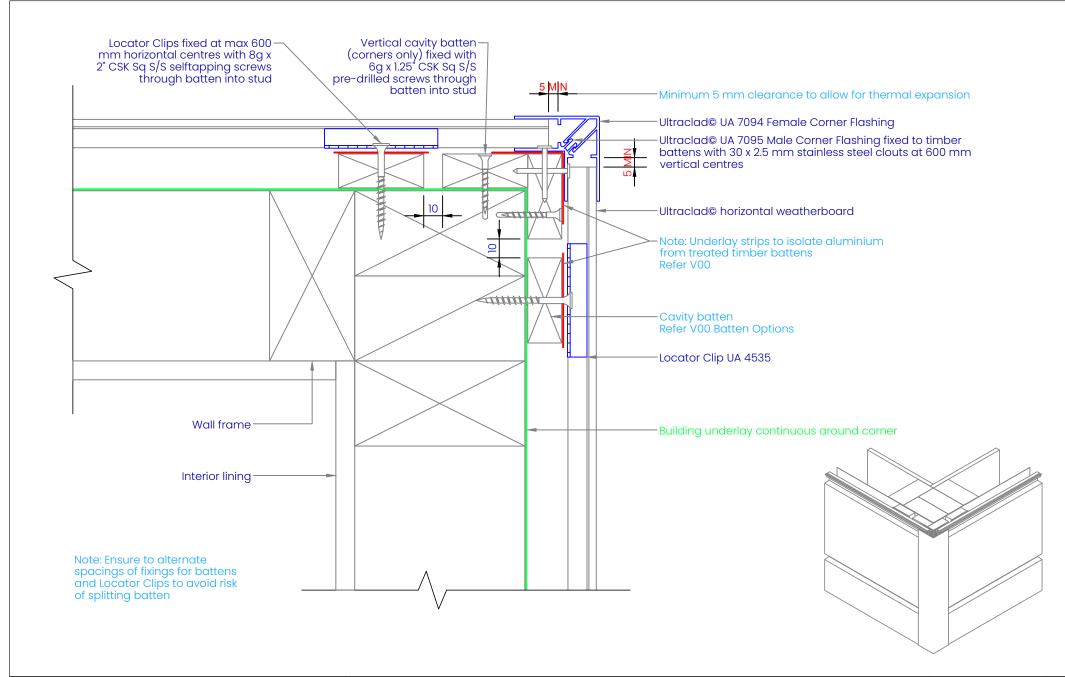

### **EXTERNAL CORNER ON CAVITY**

| REVISION:            | 11        |
|----------------------|-----------|
| SCALE:               | 1:2 (@A4) |
| DATE:                | 2024      |
| BRANZ APPRAISAL #796 |           |