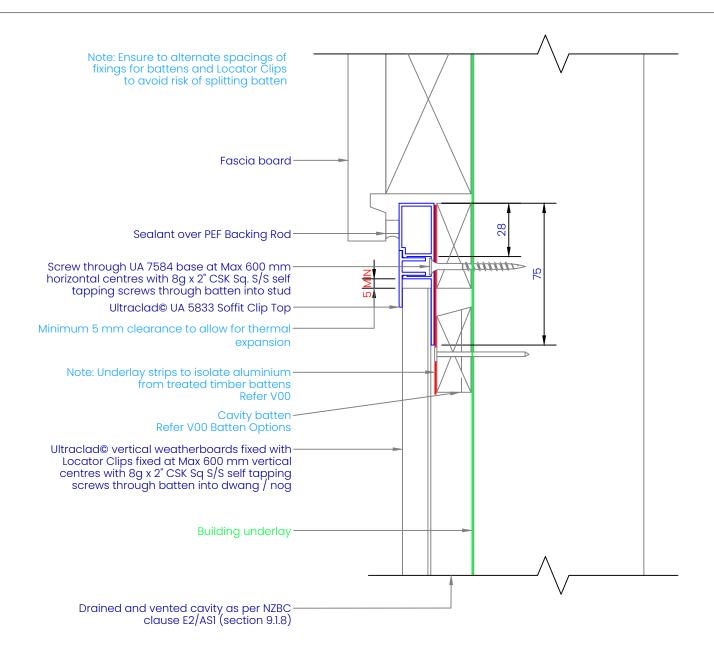

### **SOFFIT DETAIL ON CAVITY**

| REVISION:             | 11        |
|-----------------------|-----------|
| SCALE:                | 1:2 (@A4) |
| DATE:                 | 2024      |
| DDANIZ ADDDAISAL #796 |           |

PO Box 58009 Botany Auckland 2163

Tel: 0800 500 338 Email: buildingsystems@vulcan.co Web: buildingsystems.vulcan.co VULCAN.
© 2023 Vulcan. All rights reserved.

**V/07** 