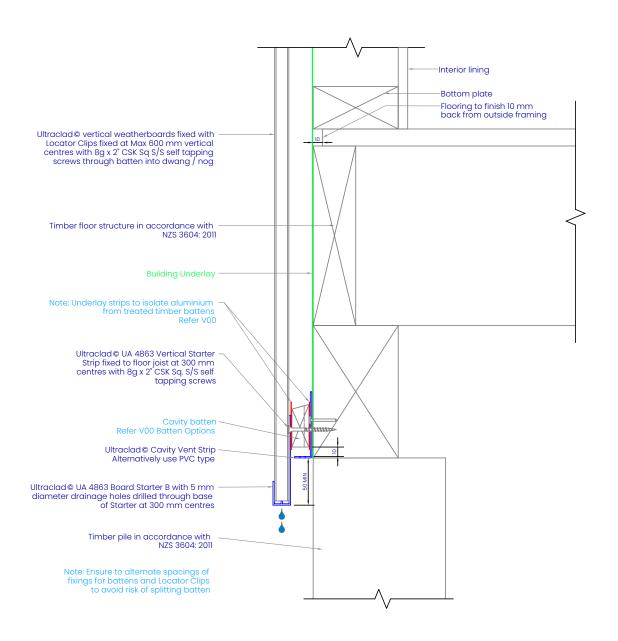

### **TIMBER FLOOR ON CAVITY**

| REVISION:            | 11        |
|----------------------|-----------|
| SCALE:               | 1:4 (@A4) |
| DATE:                | 2024      |
| BRANZ APPRAISAL #796 |           |

PO Box 58009 Botany Auckland 2163

Tel: 0800 500 338 Email: buildingsystems@vulcan.co Web: buildingsystems.vulcan.co VULCAN.
© 2023 Vulcan. All rights reserved.

V08