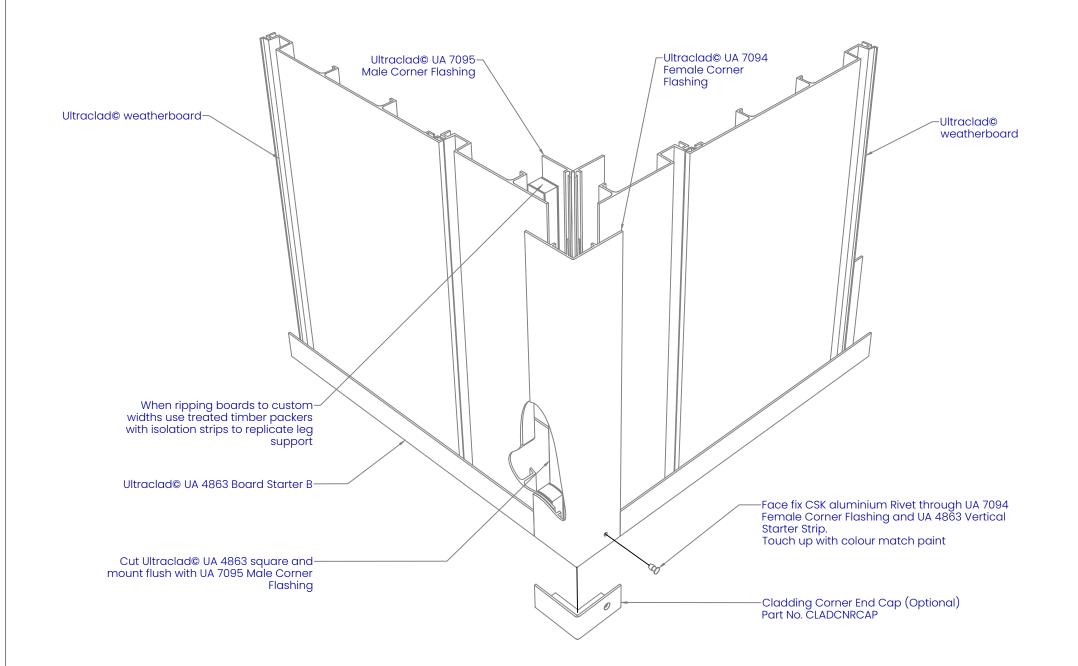

### 90 DEG CORNER CAP

| REVISION:            | 11        |  |
|----------------------|-----------|--|
| SCALE:               | 1:3 (@A4) |  |
| DATE:                | 2024      |  |
| BRANZ APPRAISAL #796 |           |  |