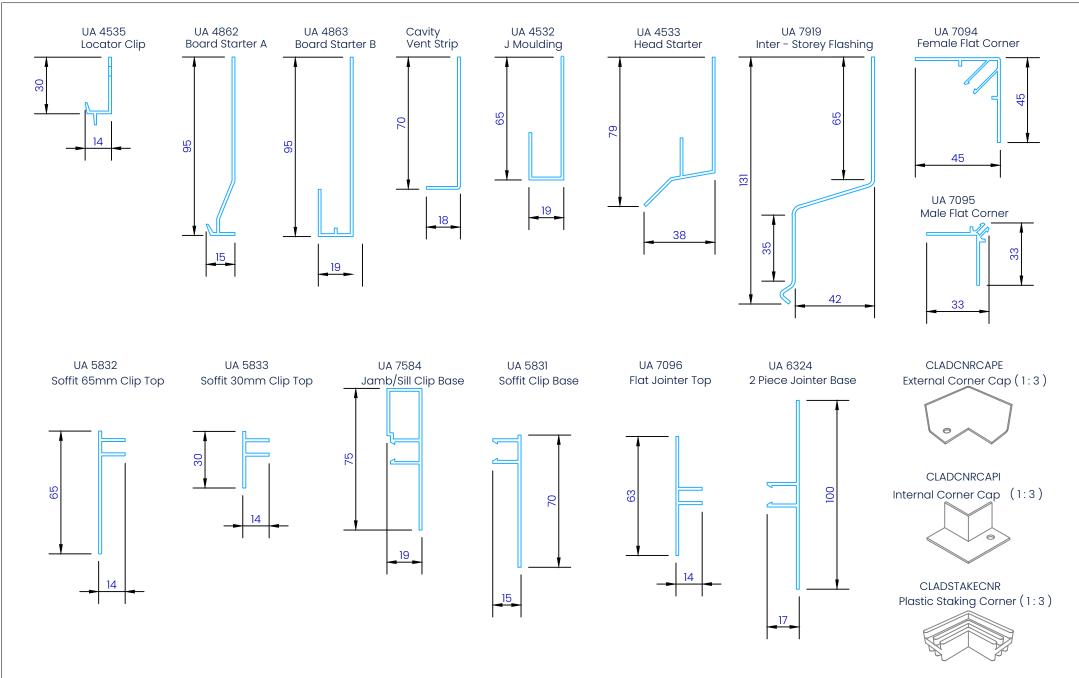

UA 6975 V Shadoline Board

UA 7868 V Shado 140 Board

UA 7401 V Infinity Board

UA 7922 V Shiplap Board

UA 7726 V Shado 100 Board

UA 7932 V UltraLine Board

UA 7837 V Fin Board \*only available by special order

UA 7937 V UltraTray Board \*only available by special order

"Please note that our extrusion profiles may vary slightly in measurements due to the manufacturing process. While we strive for consistency, minor deviations may occur. Additionally, we reserve the right to make improvements or modifications to our products in order to enhance quality or functionality."

PROFILES

| REVISION:            | 11        |
|----------------------|-----------|
| SCALE:               | 1:2 (@A4) |
| DATE:                | 2024      |
| BRANZ APPRAISAL #796 |           |

Ultra-high performance cladding systems

### V25 ACCESSORIES

| REVISION:            | 11        |
|----------------------|-----------|
| SCALE:               | 1:2 (@A4) |
| DATE:                | 2024      |
| BRANZ APPRAISAL #796 |           |