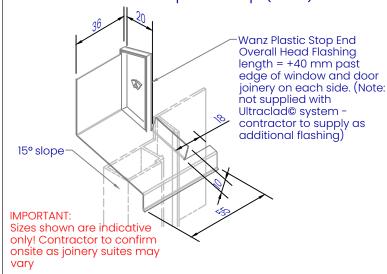

# Window Head Flashing Option 1 Wanz Plastic Stop End Cap (1:2)

# **HEAD FLASHING/ HEAD STARTER / JAMB ISO**

| REVISION:            | 11        |
|----------------------|-----------|
| SCALE:               | 1:3 (@A4) |
| DATE:                | 2024      |
| BRANZ APPRAISAL #796 |           |