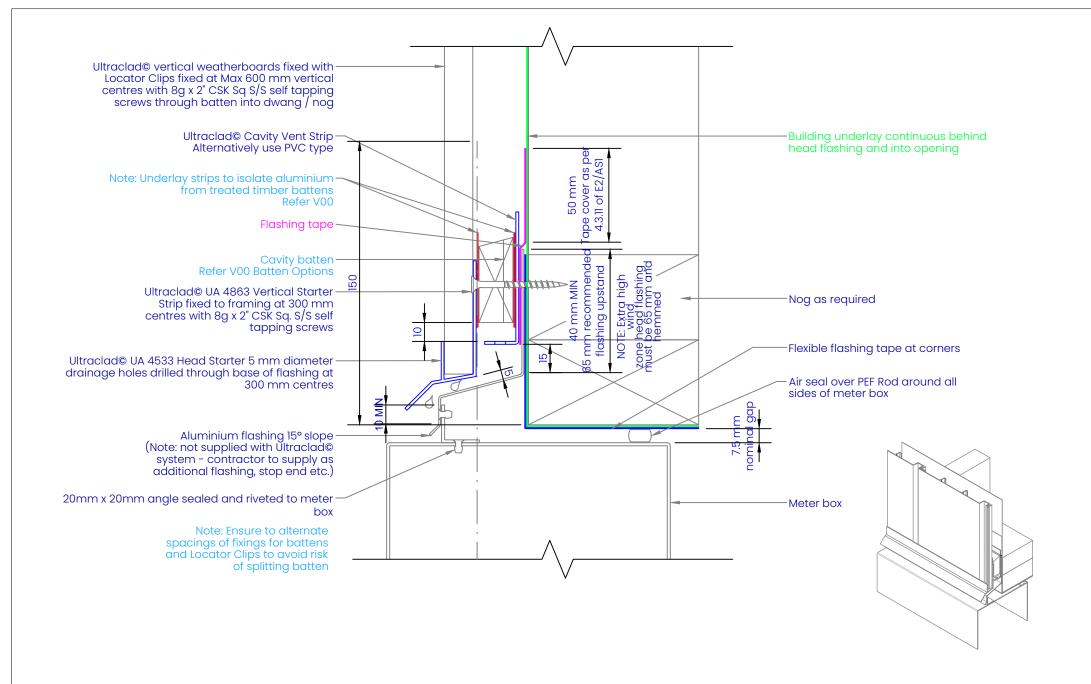

#### **Batten options**

Impervious barrier ( MDPE ) or similar tape between cladding and batten. To comply with NZBC E2/AS1 - Table 23

#### Note:

Some machining of battens may be required to avoid "build up". i.e. back flashings / tapes

#### Cavity plastic Batten

Note: packing/shims may be needed to ensure boards are fitted flat without distortion.

\* Additional timber may be required at soffit to support UA 5831 Soffit Base.

#### **Note: Important**

Underlay strips to isolate aluminium from treated timber battens 50 mm wide medium density polyethylene ( MDPE )

To comply with NZBC E2/AS1 - Table 23.
Properties of roofing underlays and wall
underlays, separates aluminium components
and accessories from timber battens treated
with copper-based treatments

Cavity closers required as per NZBC E2/AS1 (section 9.1.8)

Vertical Cavity Corner Batten 50 x 25 mm H3.1 treated Radiata. Cavity battens fixed with 6g x 1.25" CSK Sq S/S pre-drilled screws through batten into stud

0.9 x 90 mm Aluminium Track Flashing. Alternatively use Dynex Dynaflash