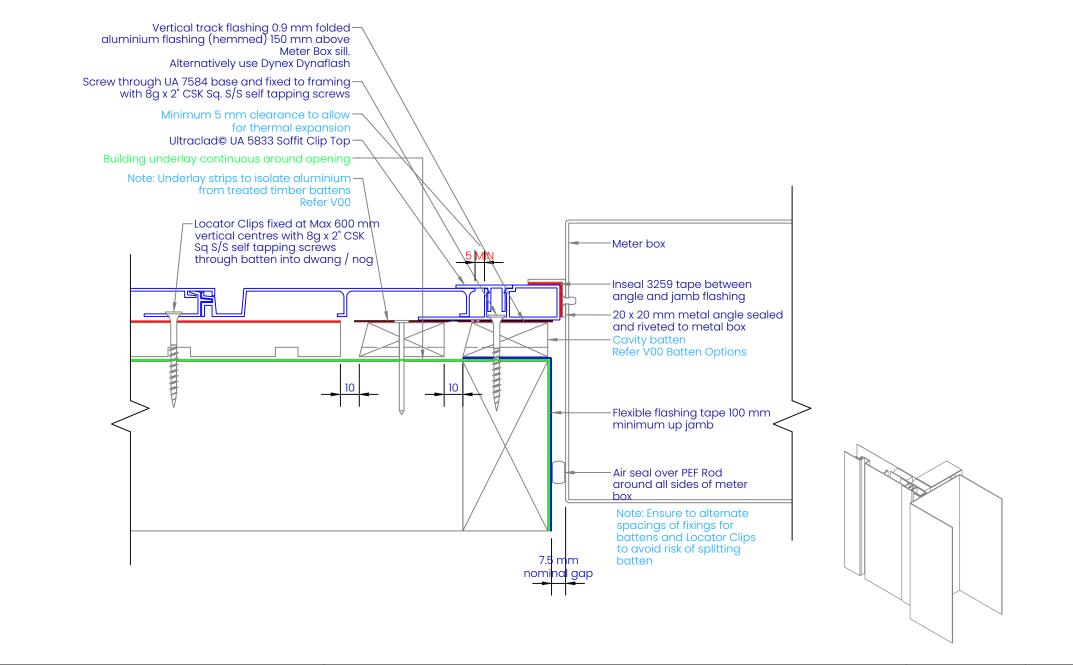

### METER BOX HEAD ON CAVITY

| REVISION:            | 11        |
|----------------------|-----------|
| SCALE:               | 1:2 (@A4) |
| DATE:                | 2024      |
| BRANZ APPRAISAL #796 |           |

PO Box 58009 Botany Auckland 2163

Tel: 0800 500 338 Email: buildingsystems@vulcan.co Web: buildingsystems.vulcan.co VULCAN.

2023 Vulcan. All rights reserved.

V16