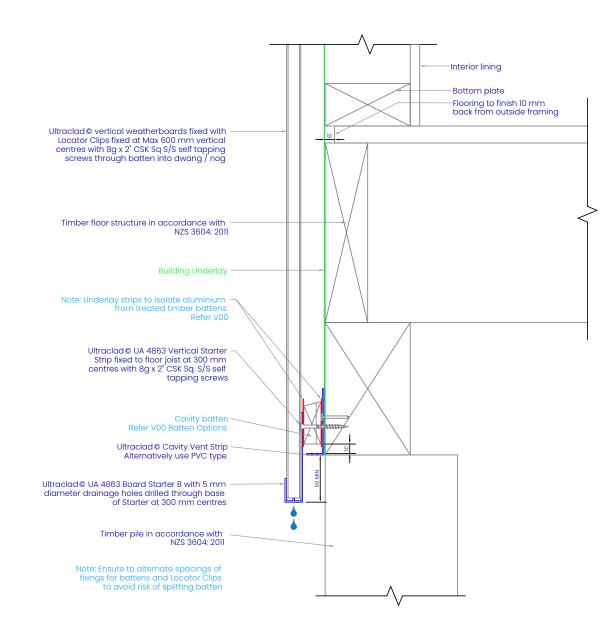

### Note: Important

Underlay strips to isolate aluminium from treated timber battens 50 mm wide medium density polyethylene (MDPE)

To comply with NZBC E2/AS1 - Table 23. Properties of roofing underlays and wall underlays, separates aluminium components and accessories from timber battens treated with copper-based treatments