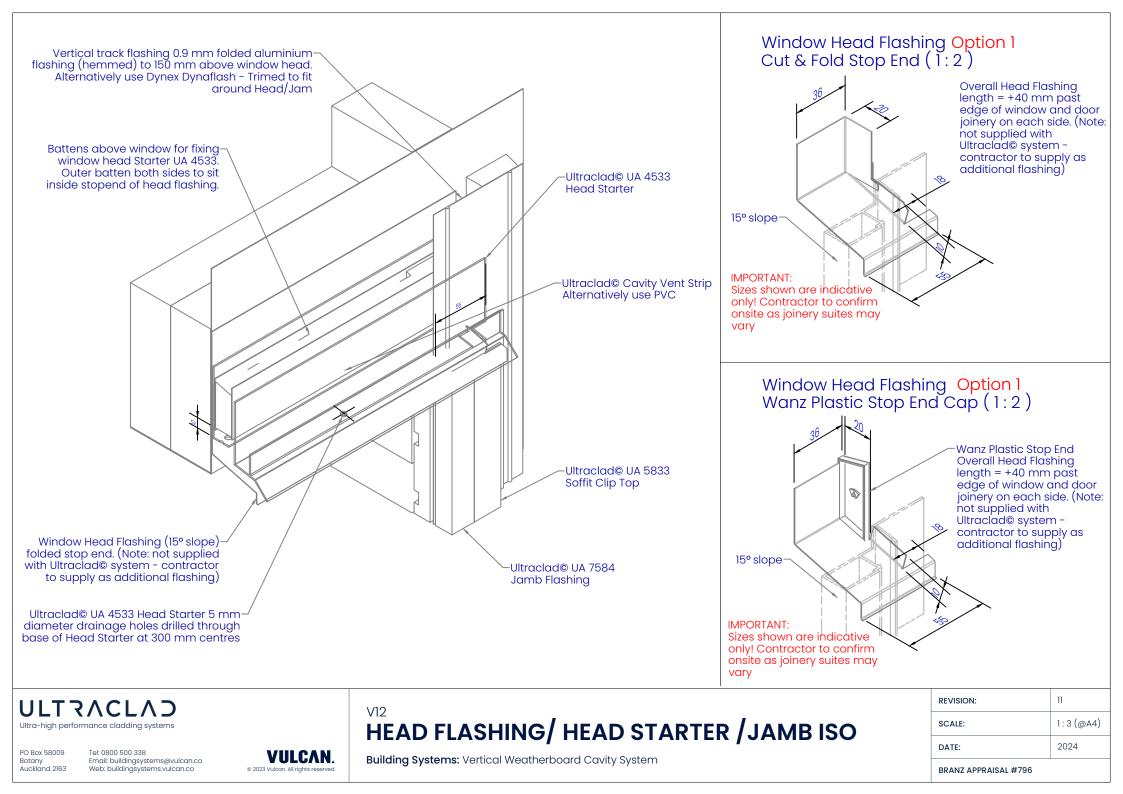

PO Box 58009 Botany Auckland 2163 V12: <u>Head Flashing / Head Starter / Jamb Iso</u>

- V13: <u>Head Jamb Iso</u>
- V14: Head Jamb Notching Details
- V15: Meter Box Head on Cavity
- V16: Meter Box Jamb on Cavity
- V17: Meter Box Sill on Cavity
- V18: Pipe Penetrations on Cavity
- V19: Roof Wall Junction on Cavity
- V20: Gutter Wall Junction on Cavity
- V21: Parapet on Cavity
- V22: Deck Junction on Cavity
- V23: Inter Storey Junction on Cavity
- V24 Accessories
- V25: Profiles

| RACLAD                                                |  | VER                                 | REVISION:            | 11       |
|-------------------------------------------------------|--|-------------------------------------|----------------------|----------|
| erformance cladding systems                           |  | Vertical Weatherboard Cavity System | SCALE:               | 1:2(@A4) |
| Tel: 0800 500 338<br>Email: buildingsystems@vulcan.co |  |                                     | DATE:                | 2024     |
| Email: buildingsystems@vulcan.co                      |  | Building Systems                    | BRANZ APPRAISAL #796 |          |