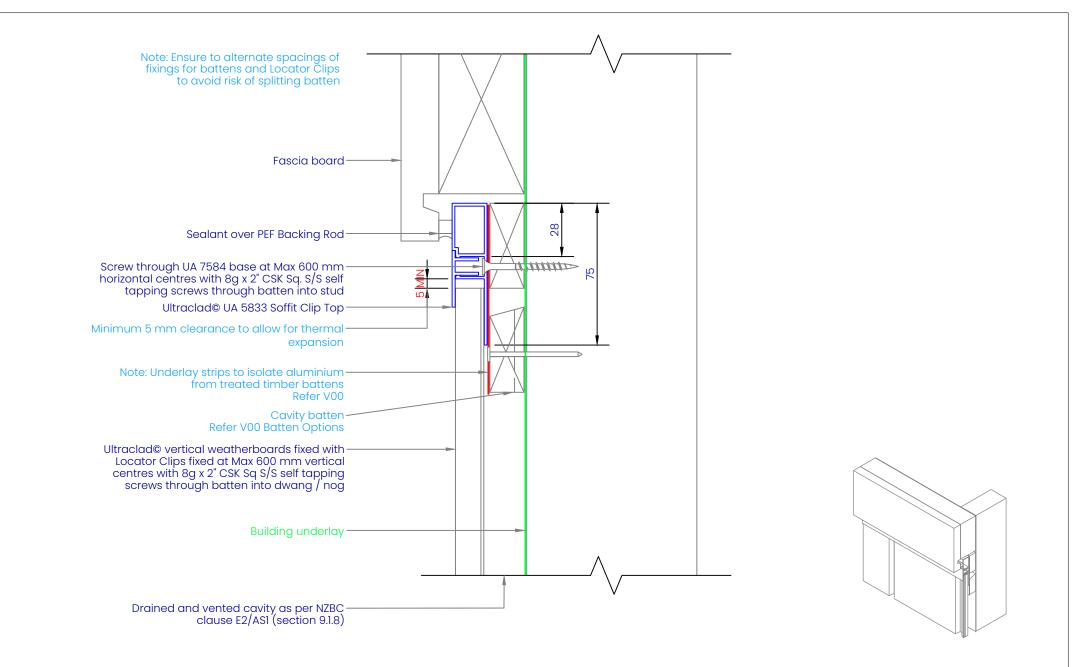

### Note: Important

Underlay strips to isolate aluminium from treated timber battens 50 mm wide medium density polyethylene (MDPE)

To comply with NZBC E2/AS1 - Table 23. Properties of roofing underlays and wall underlays, separates aluminium components and accessories from timber battens treated with copper-based treatments

Cavity closers required as per NZBC E2/AS1 (section 9.1.8)

Vertical Cavity Corner Batten 50 x 25 mm H3.1 treated Radiata. Cavity battens fixed with 6g x 1.25" CSK Sg S/S pre-drilled screws through batten into stud