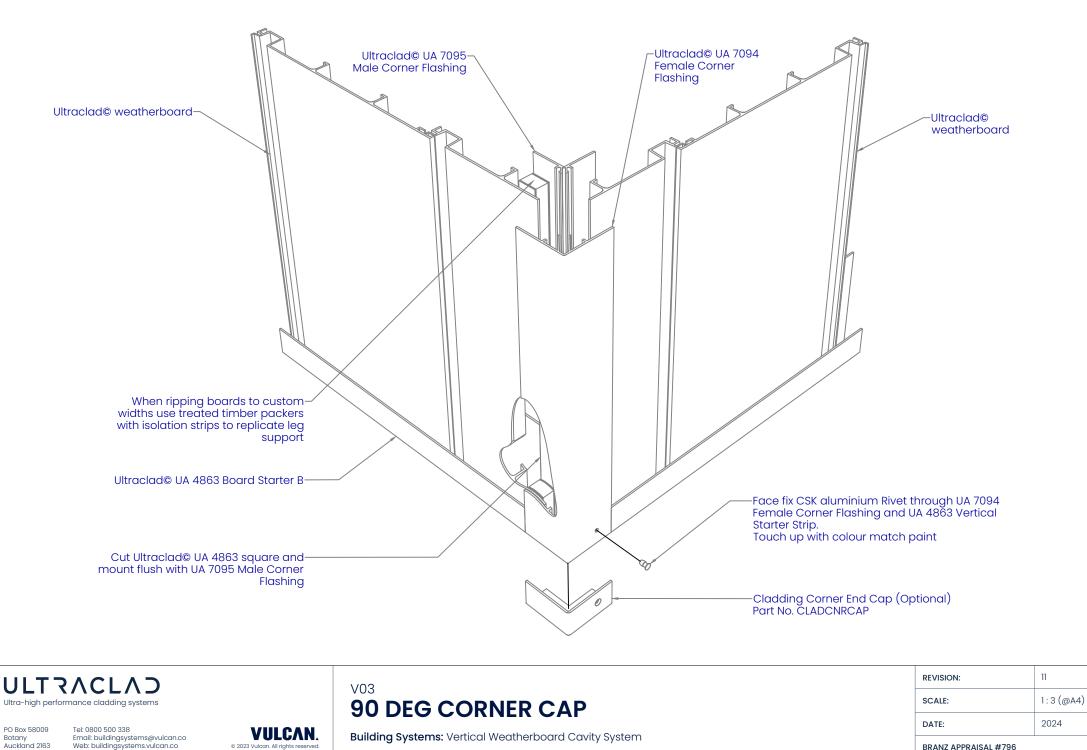

Cavity closers required as per NZBC E2/AS1 (section 9.1.8)

Vertical Cavity Corner Batten 50 x 25 mm H3.1 treated Radiata. Cavity battens fixed with 6g x 1.25" CSK Sg S/S pre-drilled screws through batten into stud