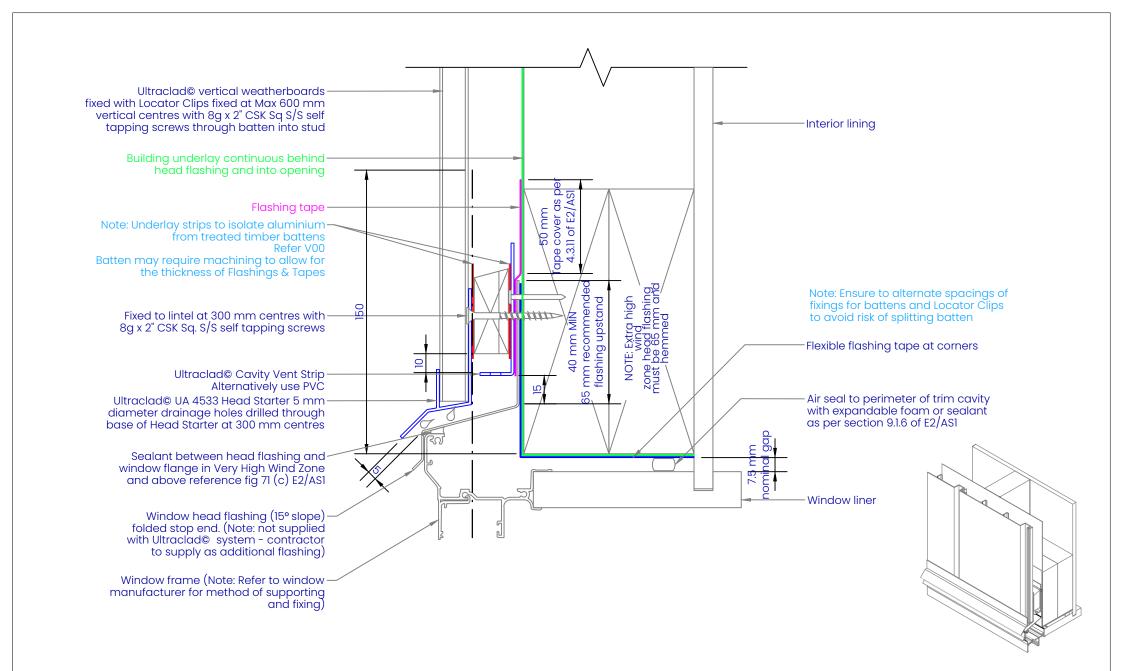

| ULTRACLAD                                                                                                                           | V08                                                   | REVISION:            | 11       |
|-------------------------------------------------------------------------------------------------------------------------------------|-------------------------------------------------------|----------------------|----------|
| Ultra-high performance cladding systems                                                                                             |                                                       | SCALE:               | 1:2(@A4) |
| PO Box 58009 Tel: 0800 500 338<br>Botany Email: buildingsystems@vulcan.co                                                           |                                                       | DATE:                | 2024     |
| Botany Email: buildingsystems@vulcan.co V ULC/ML   Auckland 2163 Web: buildingsystems.vulcan.co © 2023 Vulcan. All rights reserved. | Building Systems: Vertical Weatherboard Cavity System | BRANZ APPRAISAL #796 |          |