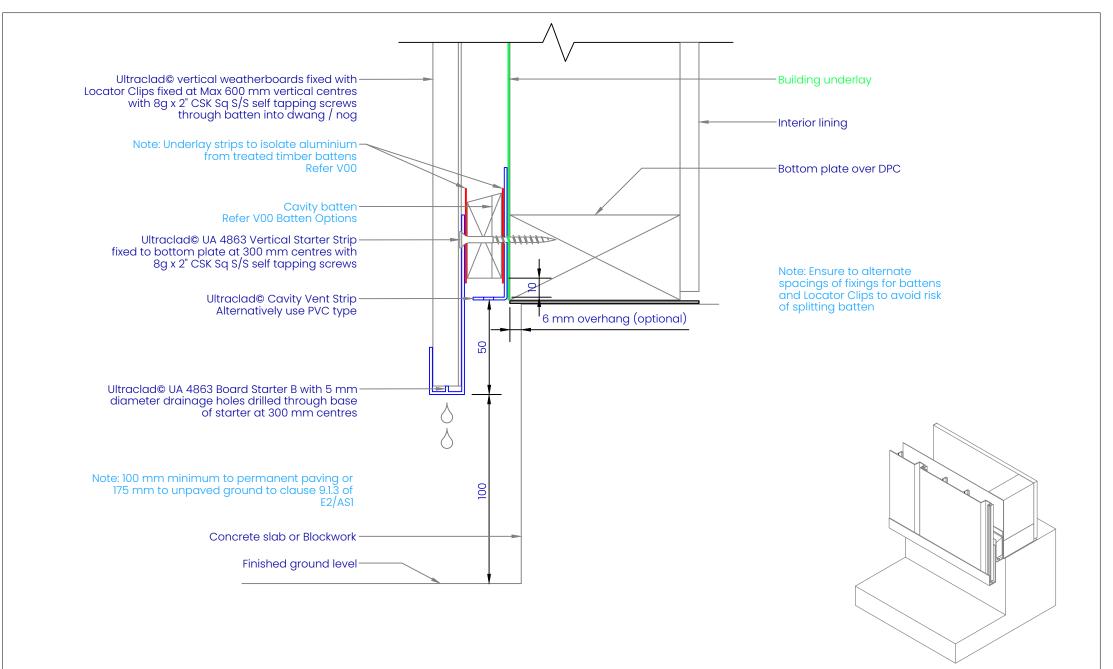

### Note: Important

Underlay strips to isolate aluminium from treated timber battens 50 mm wide medium density polyethylene (MDPE)

To comply with NZBC E2/AS1 - Table 23. Properties of roofing underlays and wall underlays, separates aluminium components and accessories from timber battens treated with copper-based treatments

Cavity closers required as per NZBC E2/AS1 (section 9.1.8)

Vertical Cavity Corner Batten 50 x 25 mm H3.1 treated Radiata. Cavity battens fixed with 6g x 1.25" CSK Sg S/S pre-drilled screws through batten into stud