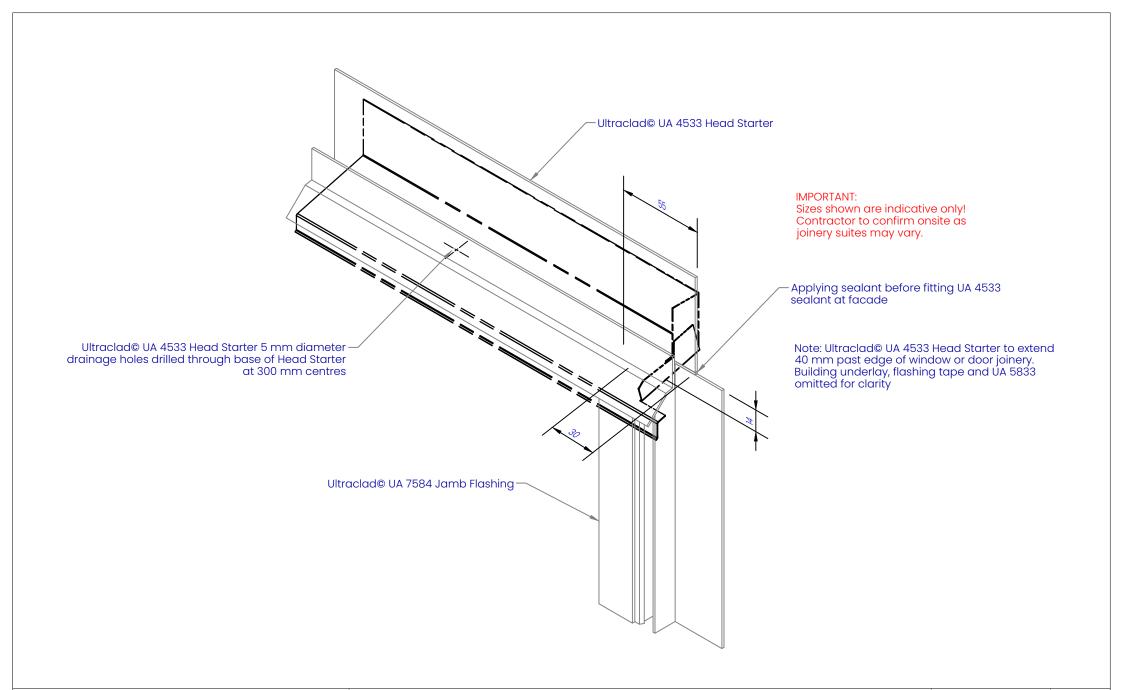

PO Box 58009 Botany Auckland 2163 V12: <u>Head Flashing / Head Starter / Jamb Iso</u>

- V13: <u>Head Jamb Iso</u>
- V14: Head Jamb Notching Details
- V15: Meter Box Head on Cavity
- V16: Meter Box Jamb on Cavity
- V17: Meter Box Sill on Cavity
- V18: Pipe Penetrations on Cavity
- V19: Roof Wall Junction on Cavity
- V20: Gutter Wall Junction on Cavity
- V21: Parapet on Cavity
- V22: Deck Junction on Cavity
- V23: Inter Storey Junction on Cavity
- V24 Accessories
- V25: Profiles

| RACLAD                                                |  | VER                                 | REVISION:            | 11       |
|-------------------------------------------------------|--|-------------------------------------|----------------------|----------|
| erformance cladding systems                           |  | Vertical Weatherboard Cavity System | SCALE:               | 1:2(@A4) |
| Tel: 0800 500 338<br>Email: buildingsystems@vulcan.co |  |                                     | DATE:                | 2024     |
| Email: buildingsystems@vulcan.co                      |  | Building Systems                    | BRANZ APPRAISAL #796 |          |