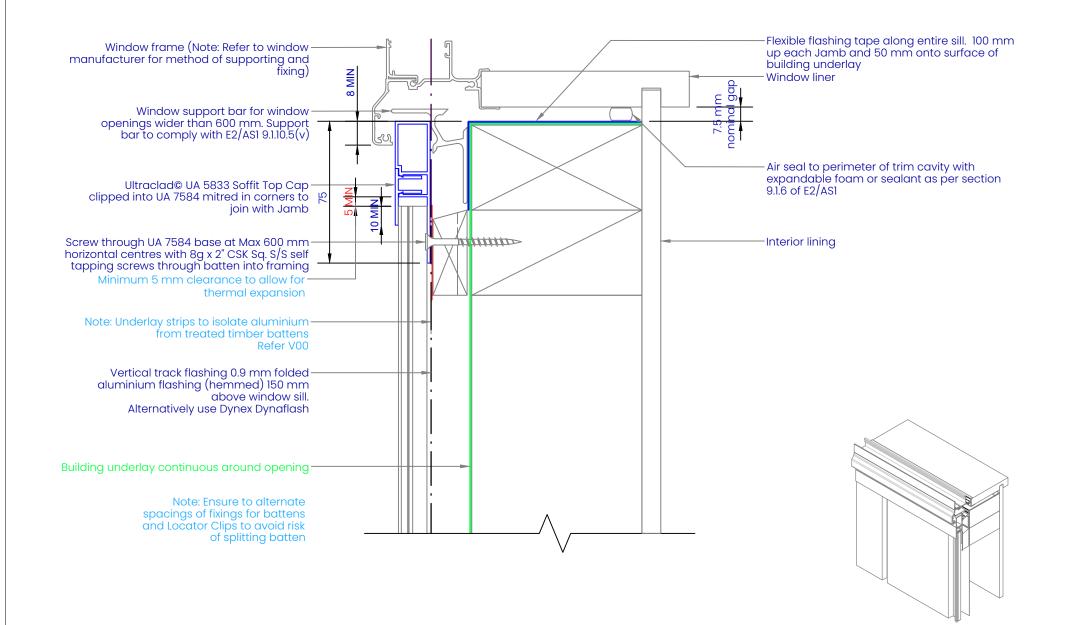

|                                     | V09 | REVISION: | 11       |  |
|-------------------------------------|-----|-----------|----------|--|
|                                     |     | SCALE:    | 1:2(@A4) |  |
| <b>VULCAN</b>                       |     | DATE:     | 2024     |  |
| © 2023 Vulcan. All rights reserved. |     |           |          |  |