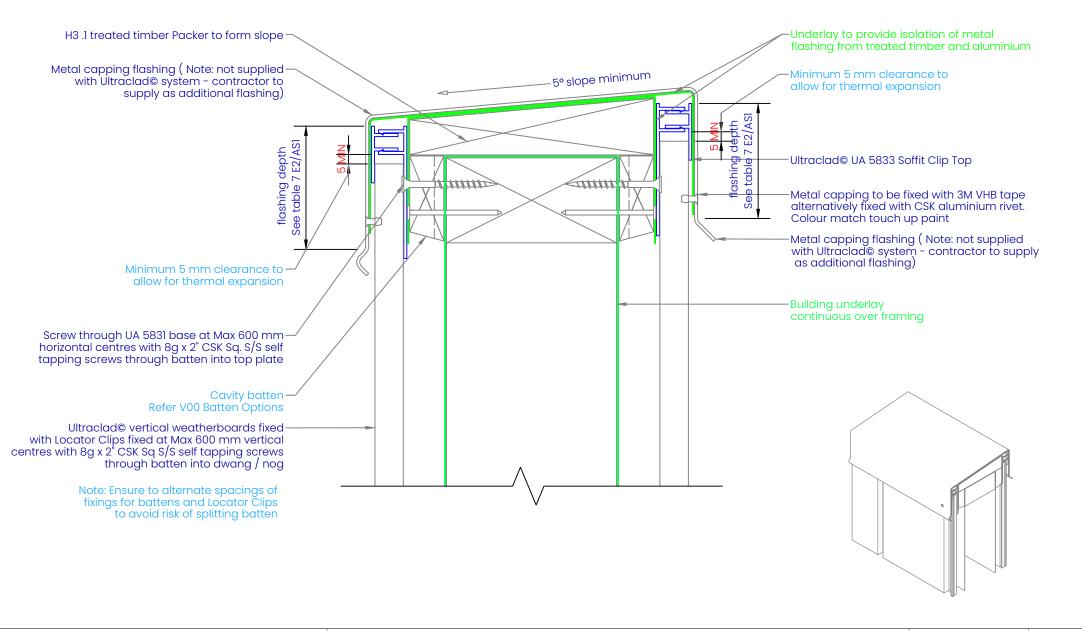

| UL .                                    | TRACLAD                                                                |                                     | V21                                                   | REVISION:            | 11       |
|-----------------------------------------|------------------------------------------------------------------------|-------------------------------------|-------------------------------------------------------|----------------------|----------|
| Ultra-high performance cladding systems |                                                                        |                                     | PARAPET ON CAVITY                                     | SCALE:               | 1:2(@A4) |
| PO Box 580                              |                                                                        | VULCAN.                             |                                                       | DATE:                | 2024     |
| Botany<br>Auckland 2                    | Email: buildingsystems@vulcan.co<br>163 Web: buildingsystems.vulcan.co | © 2023 Vulcan. All rights reserved. | Building Systems: Vertical Weatherboard Cavity System | BRANZ APPRAISAL #796 |          |