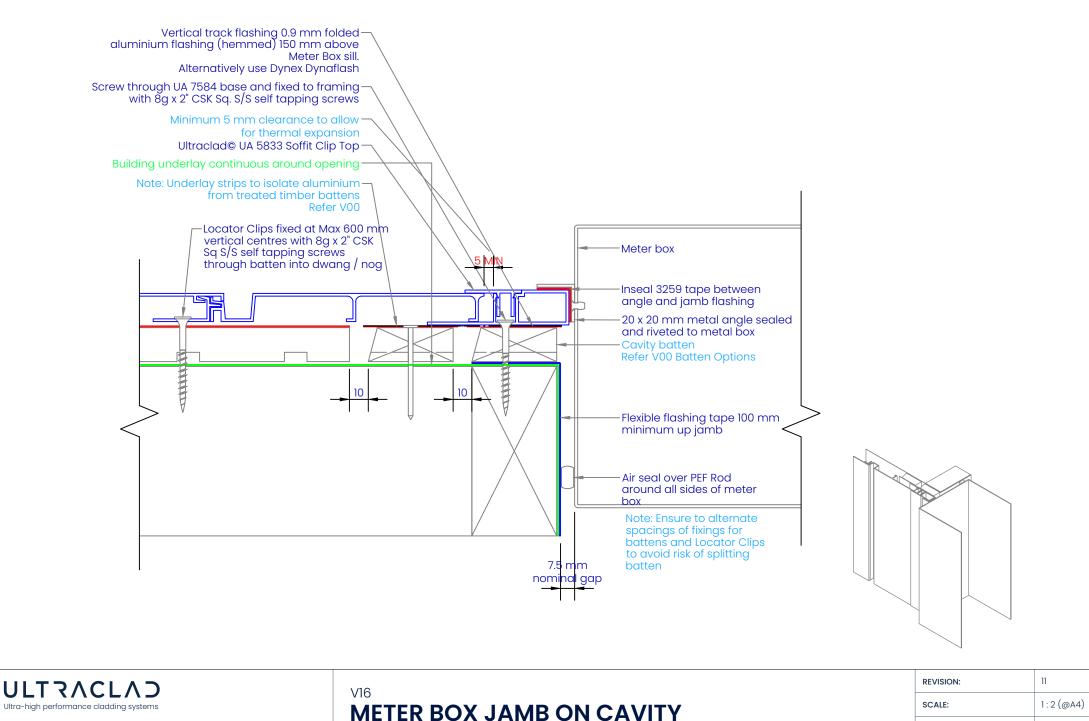

|     | DATE:     | 2024     |  |
| © 2023 Vulcan. All rights reserved. |     |           |          |  |

0

Tel: 0800 500 338 Email: buildingsystems@vulcan.co Auckland 2163 Web: buildingsystems.vulcan.co

ULTRACLAD Ultra-high performance cladding systems

PO Box 58009

Botany







| BRANZ | APPRAISAL | #796 |
|-------|-----------|------|
|       |           |      |

© 2023 Vulcan. All rights reserved.

Auckland 2163











PO Box 58009 Tel: 0800 500 338 Email: buildingsystems@vulcan.co Web: buildingsystems.vulcan.co Botany Auckland 2163



V14

# **HEAD - JAMB NOTCHING DETAILS**

| REVISION:            | 11        |
|----------------------|-----------|
| SCALE:               | 1:2 (@A4) |
| DATE:                | 2024      |
| BRANZ APPRAISAL #796 |           |







PO Box 58009 Tel: 0800 500 338 Botany Auckland 2163

Email: buildingsystems@vulcan.co Web: buildingsystems.vulcan.co

**VULCAN** © 2023 Vulcan. All rights reserved

Building Systems: Vertical Weatherboard Cavity System

**BRANZ APPRAISAL #796** 

2024

DATE:











Ultra-high performance cladding systems

PO Box 58009 Tel: 0800 500 338 Botany Email: buildingsystems@vulcan.co Auckland 2163 Web: buildingsystems.vulcan.co



## **ROOF - WALL JUNCTION ON CAVITY**

| REVISION:            | 11        |
|----------------------|-----------|
| SCALE:               | 1:3 (@A4) |
| DATE:                | 2024      |
| BRANZ APPRAISAL #796 |           |





| UL .                                    | TRACLAD                                                                |