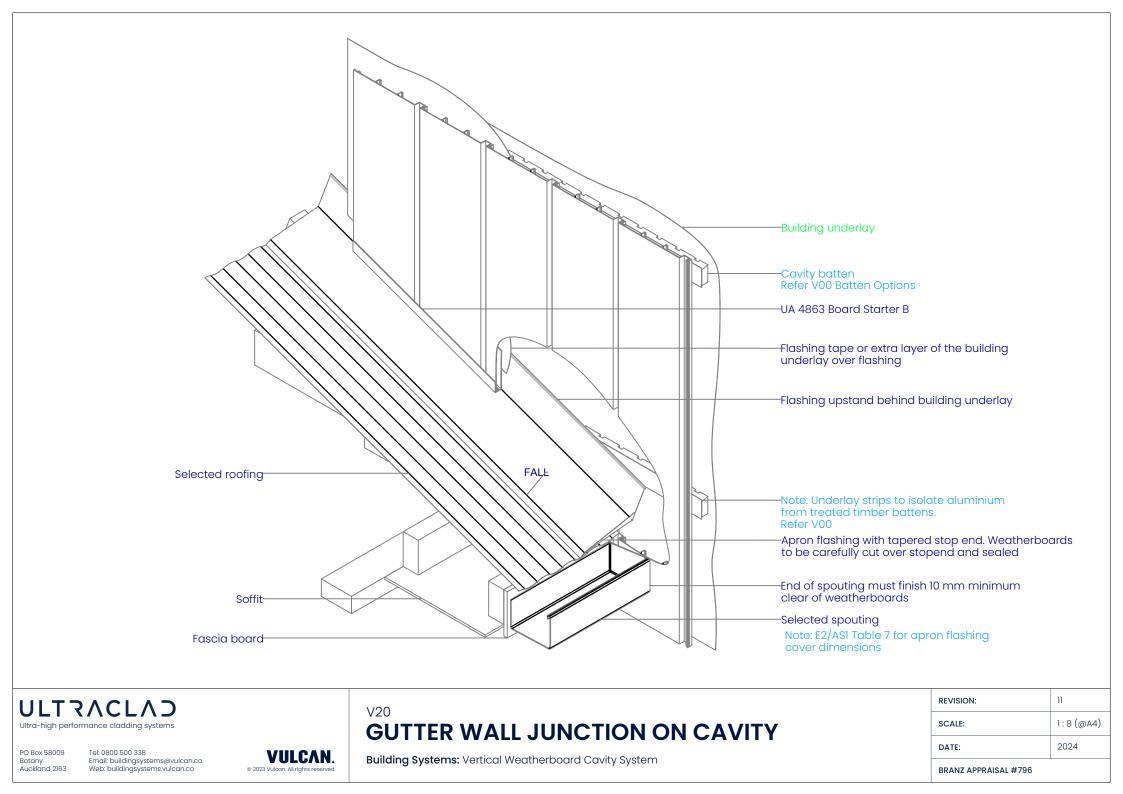

## **ROOF - WALL JUNCTION ON CAVITY**

| REVISION:            | 11        |
|----------------------|-----------|
| SCALE:               | 1:3 (@A4) |
| DATE:                | 2024      |
| BRANZ APPRAISAL #796 |           |