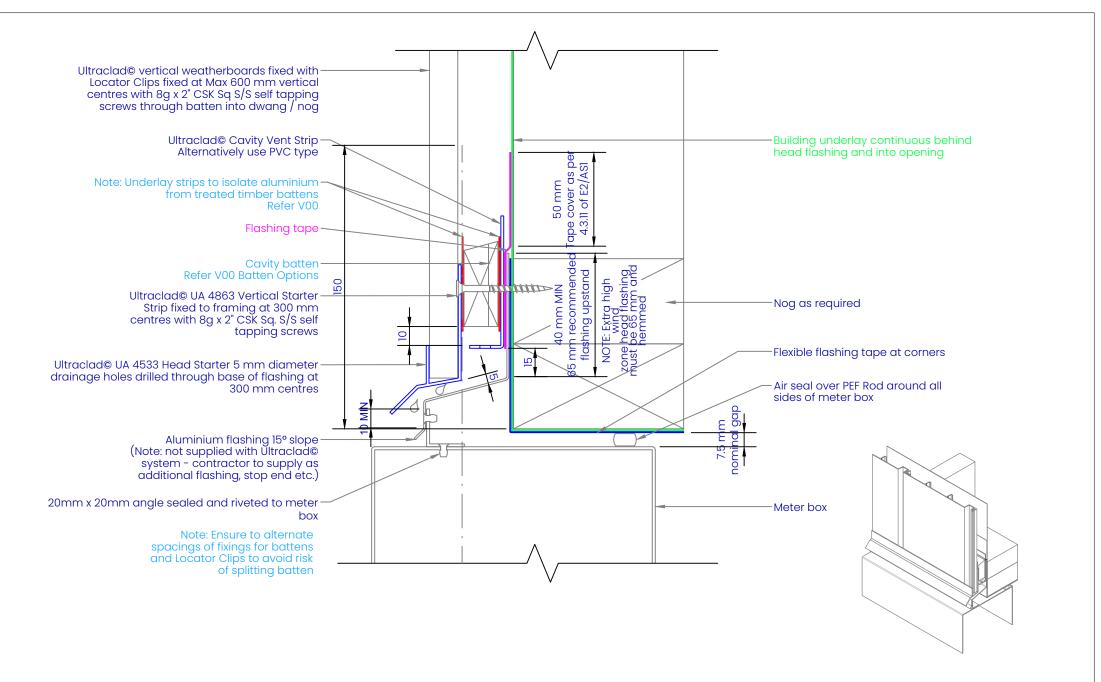

| RACLAD                                                |  | VER                                 | REVISION:            | 11       |
|-------------------------------------------------------|--|-------------------------------------|----------------------|----------|
| erformance cladding systems                           |  | Vertical Weatherboard Cavity System | SCALE:               | 1:2(@A4) |
| Tel: 0800 500 338<br>Email: buildingsystems@vulcan.co |  |                                     | DATE:                | 2024     |
| Email: buildingsystems@vulcan.co                      |  | Building Systems                    | BRANZ APPRAISAL #796 |          |