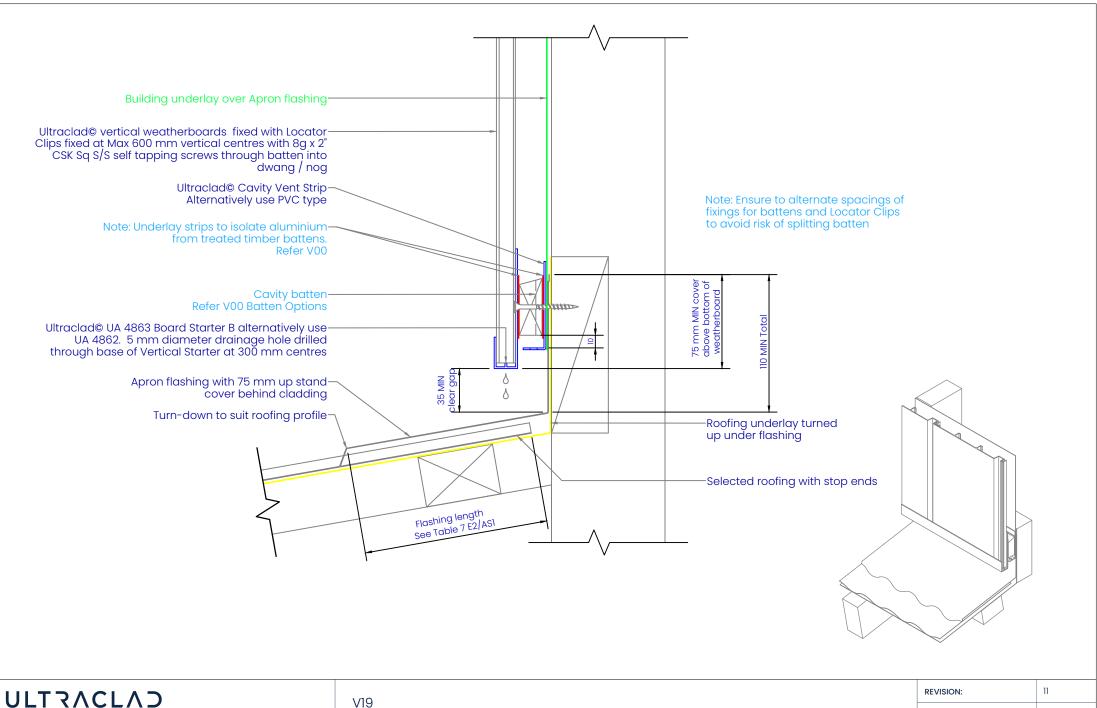

## **ROOF - WALL JUNCTION ON CAVITY**

| REVISION:            | 11        |
|----------------------|-----------|
| SCALE:               | 1:3 (@A4) |
| DATE:                | 2024      |
| BRANZ APPRAISAL #796 |           |