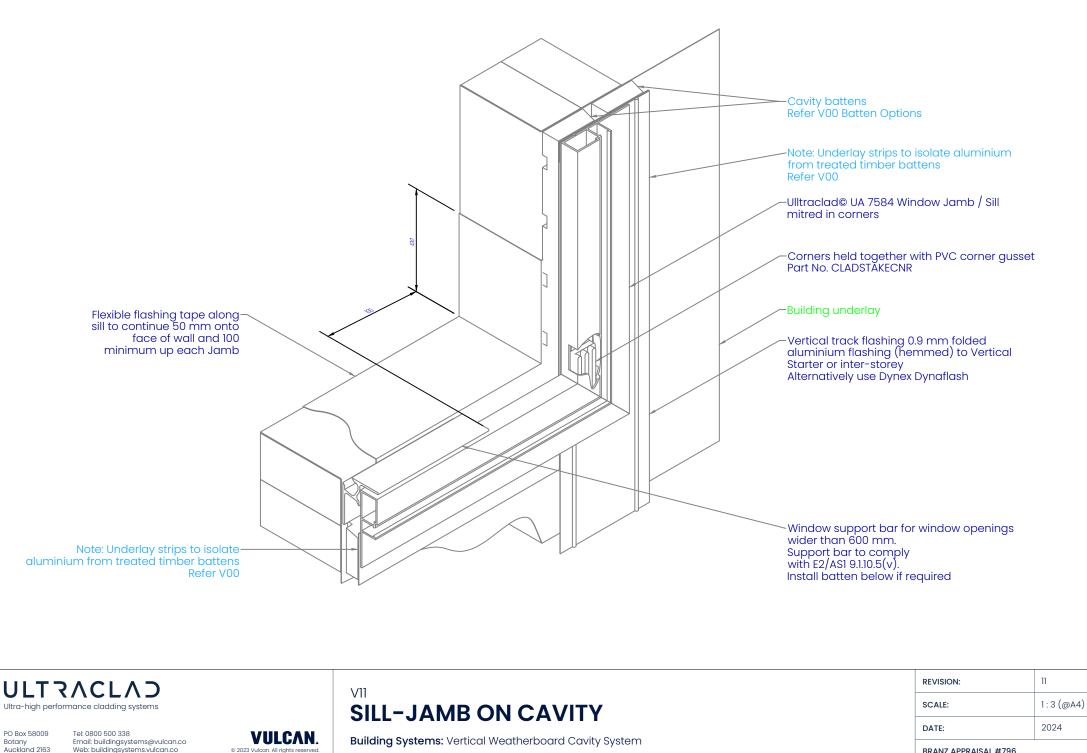

ATE:                | 2024     |
| Botany Email: buildingsystems@vulcan.co V ULC/ML   Auckland 2163 Web: buildingsystems.vulcan.co © 2023 Vulcan. All rights reserved. | Building Systems: Vertical Weatherboard Cavity System | BRANZ APPRAISAL #796 |          |



|                                     | V09 | REVISION: | 11       |  |
|-------------------------------------|-----|-----------|----------|--|
|                                     |     | SCALE:    | 1:2(@A4) |  |
| <b>VULCAN</b>                       |     | DATE:     | 2024     |  |
| © 2023 Vulcan. All rights reserved. |     |           |          |  |

0

Tel: 0800 500 338 Email: buildingsystems@vulcan.co Auckland 2163 Web: buildingsystems.vulcan.co

ULTRACLAD Ultra-high performance cladding systems

PO Box 58009

Botany







| BRANZ | APPRAISAL | #796 |
|-------|-----------|------|
|       |           |      |

© 2023 Vulcan. All rights reserved.

Auckland 2163











PO Box 58009 Tel: 0800 500 338 Email: buildingsystems@vulcan.co Web: buildingsystems.vulcan.co Botany Auckland 2163



V14

# **HEAD - JAMB NOTCHING DETAILS**

| REVISION:            | 11        |
|----------------------|-----------|
| SCALE:               | 1:2 (@A4) |
| DATE:                | 2024      |
| BRANZ APPRAISAL #796 |           |







PO Box 58009 Tel: 0800 500 338 Botany Auckland 2163

Email: buildingsystems@vulcan.co Web: buildingsystems.vulcan.co

**VULCAN** © 2023 Vulcan. All rights reserved

Building Systems: Vertical Weatherboard Cavity System

**BRANZ APPRAISAL #796** 

2024

DATE:











Ultra-high performance cla