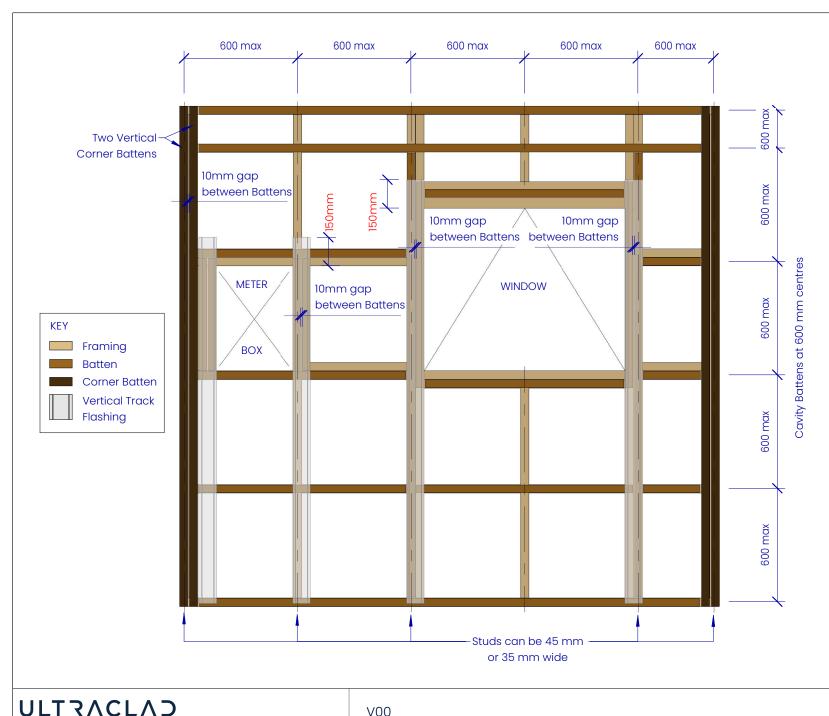

### **Batten options**

Impervious barrier (MDPE) or similar tape between cladding and batten. To comply with NZBC E2/ASI - Table 23

### Note:

Some machining of battens may be required to avoid "build up". i.e. back flashings / tapes

### Cavity plastic Batten

Note: packing/shims may be needed to ensure boards are fitted flat without distortion. \* Additional timber may be required at soffit to support UA 5831 Soffit Base.

### Note: Important

Underlay strips to isolate aluminium from treated timber battens 50 mm wide medium density polyethylene (MDPE)

To comply with NZBC E2/AS1 - Table 23. Properties of roofing underlays and wall underlays, separates aluminium components and accessories from timber battens treated with copper-based treatments

Cavity closers required as per NZBC E2/AS1 (section 9.1.8)

Vertical Cavity Corner Batten 50 x 25 mm H3.1 treated Radiata. Cavity battens fixed with 6g x 1.25" CSK Sg S/S pre-drilled screws through batten into stud

0.9 x 90 mm Aluminium Track Flashing. Alternatively use Dynex Dynaflash

| REVISION:            | 12         |
|----------------------|------------|
| SCALE:               | 1:20 (@A4) |
| DATE:                | 2024       |
| BRANZ APPRAISAL #796 |            |

Email: buildingsystems@vulcan.co Web: buildingsystems.vulcan.co

Ultra-high performance cladding systems

Tel: 0800 500 338

PO Box 58009

Rotany Auckland 2163

**VULCAN** © 2023 Vulcan All rights reserved V00 WALL BATTEN ELEVATION