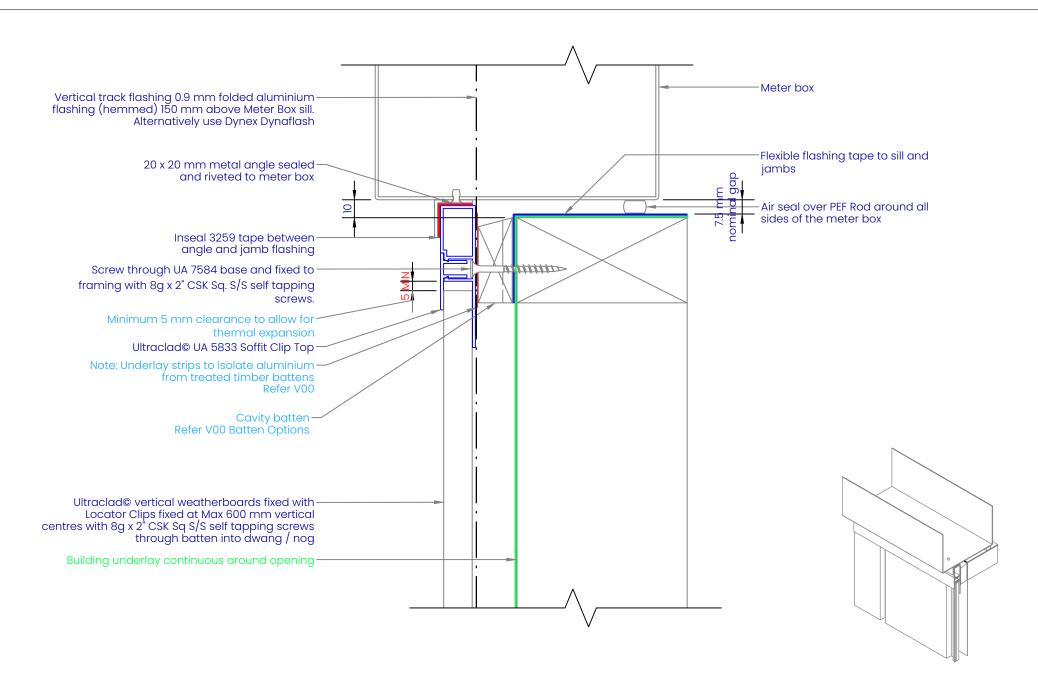

systems

PO Box 58009

Botany







| BRANZ | APPRAISAL | #796 |
|-------|-----------|------|
|       |           |      |

© 2023 Vulcan. All rights reserved.

Auckland 2163











PO Box 58009 Tel: 0800 500 338 Email: buildingsystems@vulcan.co Web: buildingsystems.vulcan.co Botany Auckland 2163



V14

# **HEAD - JAMB NOTCHING DETAILS**

| REVISION:            | 11        |
|----------------------|-----------|
| SCALE:               | 1:2 (@A4) |
| DATE:                | 2024      |
| BRANZ APPRAISAL #796 |           |







PO Box 58009 Tel: 0800 500 338 Botany Auckland 2163

Email: buildingsystems@vulcan.co Web: buildingsystems.vulcan.co

**VULCAN** © 2023 Vulcan. All rights reserved

Building Systems: Vertical Weatherboard Cavity System

**BRANZ APPRAISAL #796** 

2024

DATE:











Ultra-high performance cladding systems

PO Box 58009 Tel: 0800 500 338 Botany Email: buildingsystems@vulcan.co Auckland 2163 Web: buildingsystems.vulcan.co



## **ROOF - WALL JUNCTION ON CAVITY**

| REVISION:            | 11        |
|----------------------|-----------|
| SCALE:               | 1:3 (@A4) |
| DATE:                | 2024      |
| BRANZ APPRAISAL #796 |           |





| UL .                                    | TRACLAD                                                                |                                     | V21                                                   | REVISION:            | 11       |
|-----------------------------------------|------------------------------------------------------------------------|-------------------------------------|--