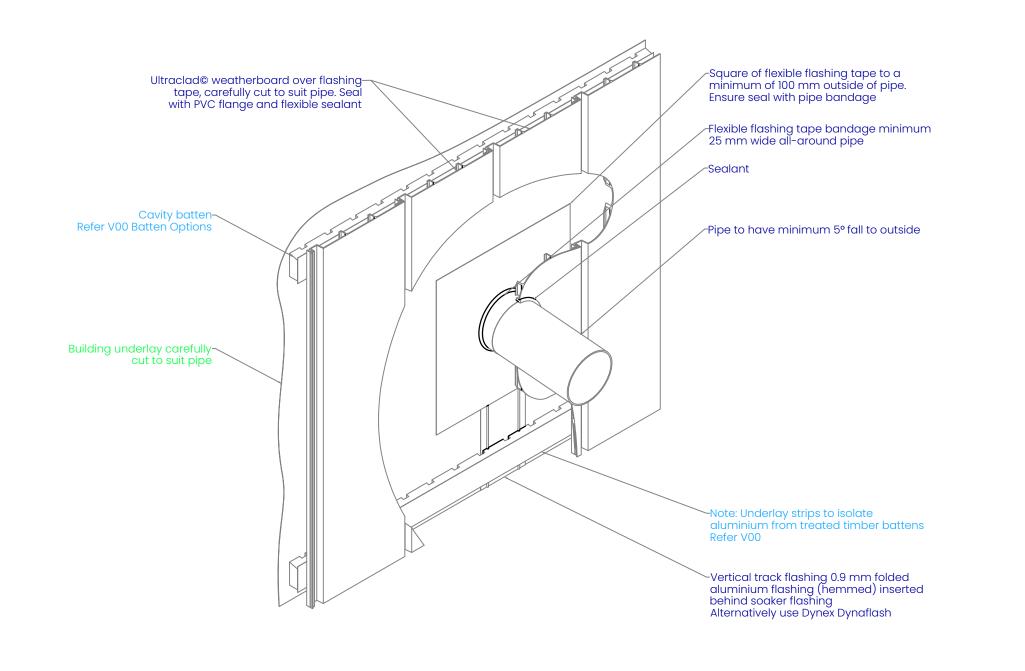

### Note: Important

Underlay strips to isolate aluminium from treated timber battens 50 mm wide medium density polyethylene (MDPE)

To comply with NZBC E2/AS1 - Table 23. Properties of roofing underlays and wall underlays, separates aluminium components and accessories from timber battens treated with copper-based treatments

Cavity closers required as per NZBC E2/AS1 (section 9.1.8)

Vertical Cavity Corner Batten 50 x 25 mm H3.1 treated Radiata. Cavity battens fixed with 6g x 1.25" CSK Sg S/S pre-drilled screws through batten into stud

0.9 x 90 mm Aluminium Track Flashing. Alternatively use Dynex Dynaflash

| REVISION:            | 12         |
|----------------------|------------|
| SCALE:               | 1:20 (@A4) |
| DATE:                | 2024       |
| BRANZ APPRAISAL #796 |            |