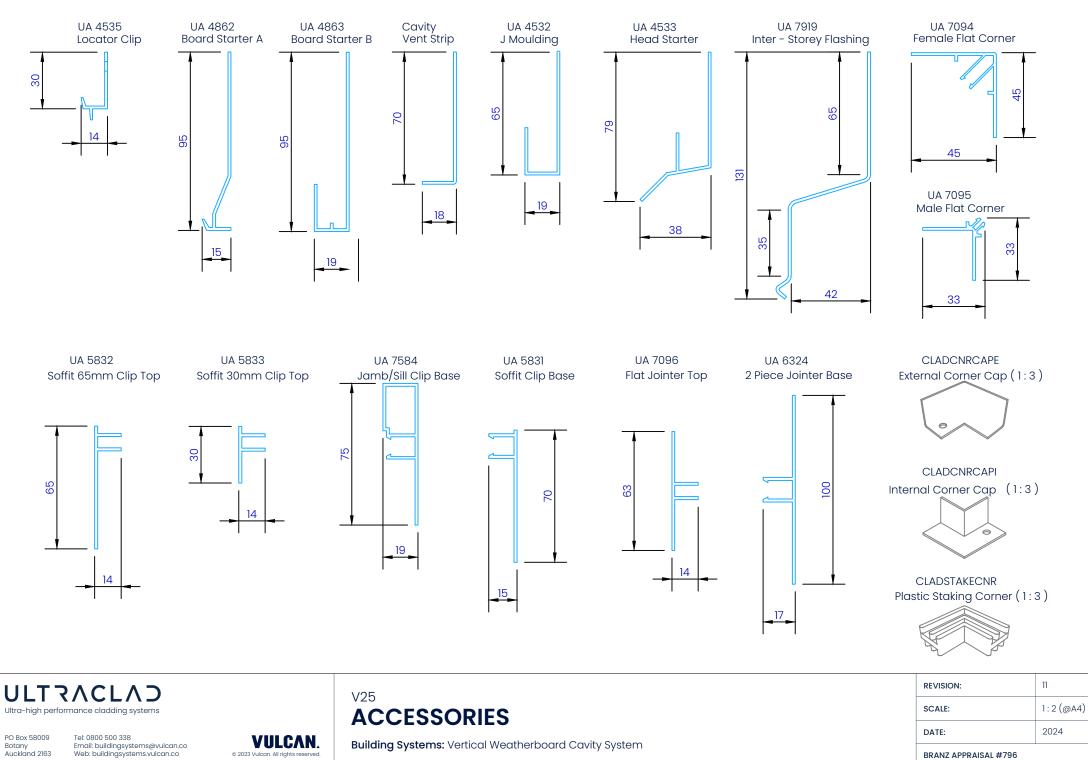

JUNCTION ON CAVITY

Tel: 0800 500 338 Email: buildingsystems@vulcan.co Web: buildingsystems.vulcan.co

ULTRACLAD

Ultra-high performance cladding systems

PO Box 58009

Botany Auckland 2163

# 205

UA 6975 V Shadoline Board



UA 7868 V Shado 140 Board



UA 7401 V Infinity Board



40

UA 7922 V Shiplap Board



UA 7726 V Shado 100 Board



UA 7923 V UltraLine Board



UA 7837 V Fin Board \*only available by special order



UA 7937 V UltraTray Board \*only available by special order

"Please note that our extrusion profiles may vary slightly in measurements due to the manufacturing process. While we strive for consistency, minor deviations may occur. Additionally, we reserve the right to make improvements or modifications to our products in order to enhance quality or functionality."





BRANZ APPRAISAL #796

© 2023 Vulcan. All rights reserved.