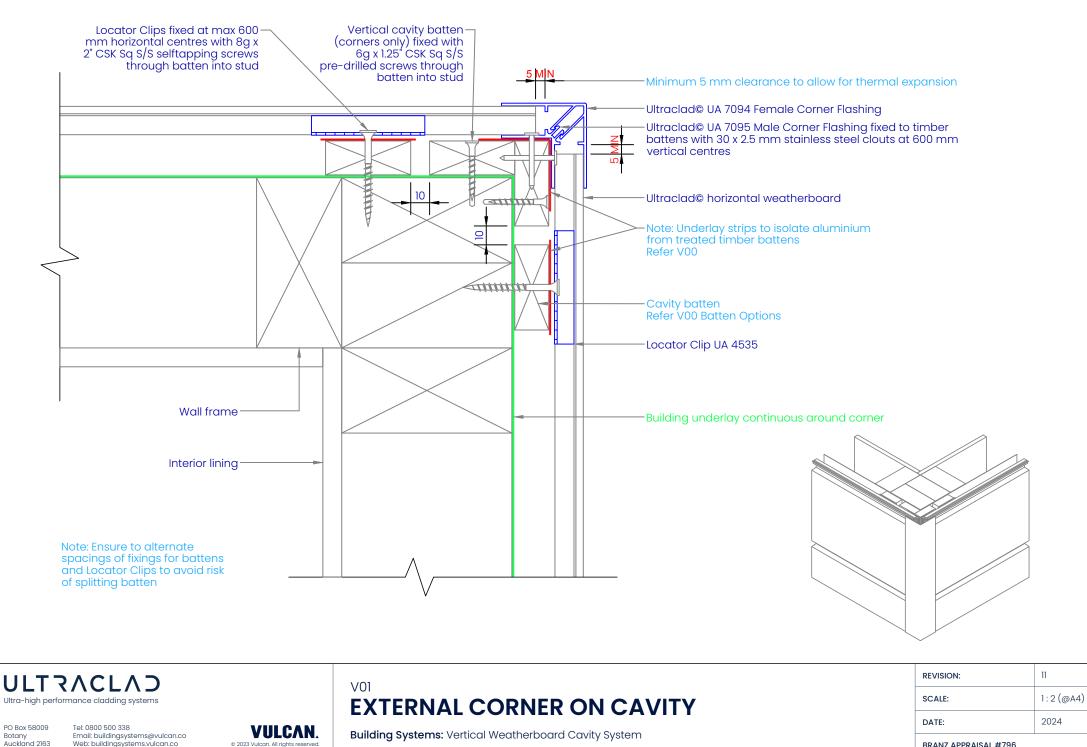

### Note: Important

Underlay strips to isolate aluminium from treated timber battens 50 mm wide medium density polyethylene (MDPE)

To comply with NZBC E2/AS1 - Table 23. Properties of roofing underlays and wall underlays, separates aluminium components and accessories from timber battens treated with copper-based treatments

Cavity closers required as per NZBC E2/AS1 (section 9.1.8)

Vertical Cavity Corner Batten 50 x 25 mm H3.1 treated Radiata. Cavity battens fixed with 6g x 1.25" CSK Sg S/S pre-drilled screws through batten into stud

0.9 x 90 mm Aluminium Track Flashing. Alternatively use Dynex Dynaflash

| REVISION:            | 12         |
|----------------------|------------|
| SCALE:               | 1:20 (@A4) |
| DATE:                | 2024       |
| BRANZ APPRAISAL #796 |            |