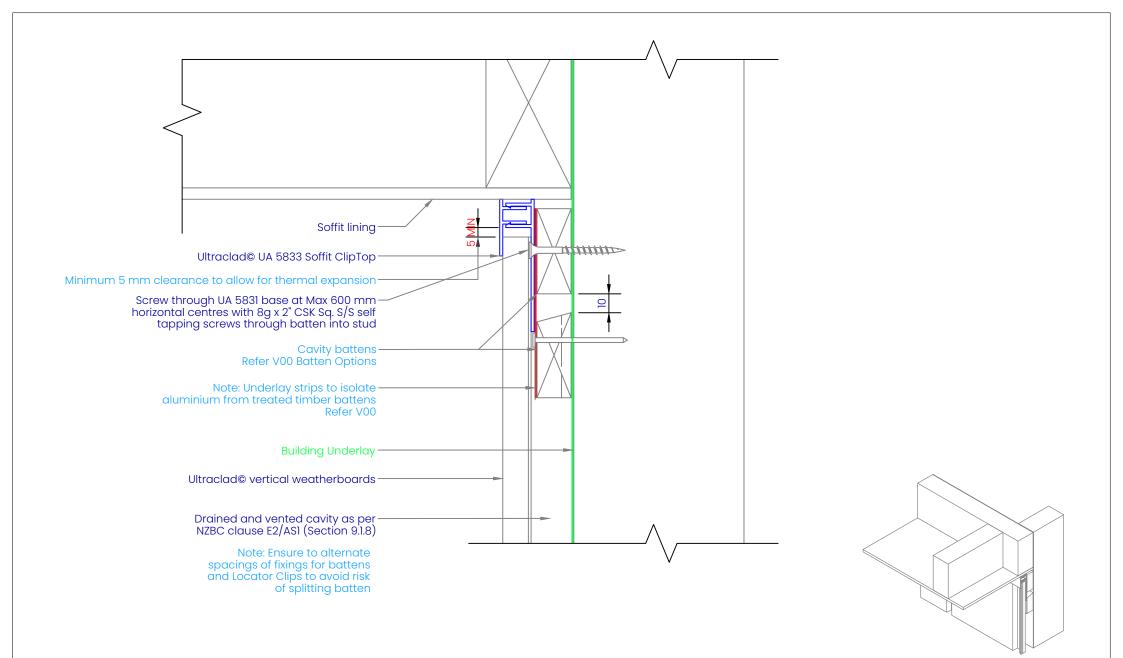

BRANZ APPRAISAL #796

© 2023 Vulcan. All rights reserved.

Auckland 2163

| V06                                                   | REVISION:            | 11       |  |
|-------------------------------------------------------|----------------------|----------|--|
| SOFFIT DETAIL ON CAVITY                               | SCALE:               | 1:2(@A4) |  |
|                                                       | DATE:                | 2024     |  |
| Building Systems: Vertical Weatherboard Cavity System | BRANZ APPRAISAL #796 |          |  |