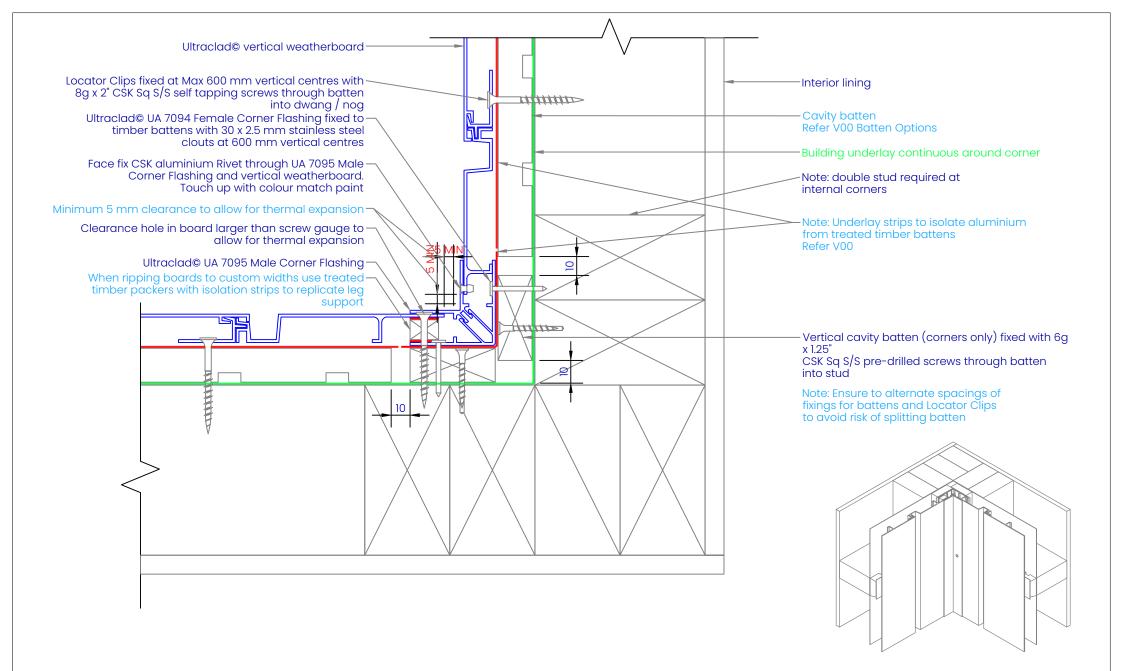

### Note: Important

Underlay strips to isolate aluminium from treated timber battens 50 mm wide medium density polyethylene (MDPE)

To comply with NZBC E2/AS1 - Table 23. Properties of roofing underlays and wall underlays, separates aluminium components and accessories from timber battens treated with copper-based treatments

Cavity closers required as per NZBC E2/AS1 (section 9.1.8)

Vertical Cavity Corner Batten 50 x 25 mm H3.1 treated Radiata. Cavity battens fixed with 6g x 1.25" CSK Sg S/S pre-drilled screws through batten into stud

Botany Auckland 2163

|                                     | V02                                                   | REVISION:            | 11       |   |
|-------------------------------------|-------------------------------------------------------|----------------------|----------|---|
|                                     | INTERNAL CORNER ON CAVITY                             | SCALE:               | 1:2(@A4) |   |
| VULCAN.                             |                                                       | DATE:                | 2024     |   |
| © 2023 Vulcan. All rights reserved. | Building Systems: Vertical Weatherboard Cavity System | BRANZ APPRAISAL #796 |          | - |