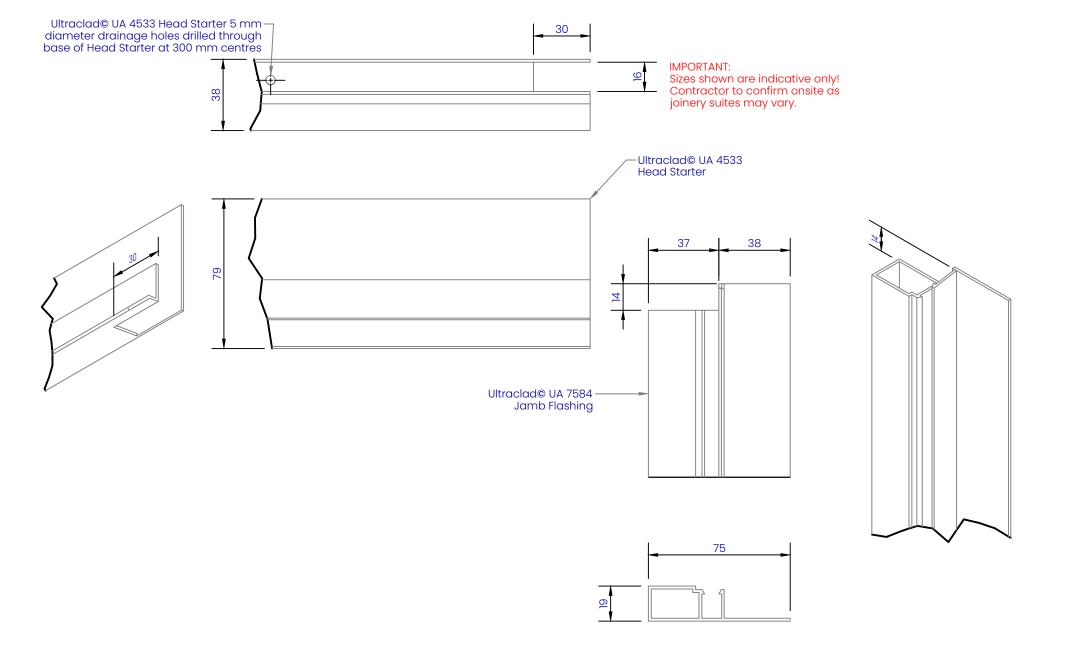

© 2023 Vulcan. All rights reserved.

Auckland 2163

PO Box 58009 Tel: 0800 500 338 Email: buildingsystems@vulcan.co Web: buildingsystems.vulcan.co Botany Auckland 2163

V14

# **HEAD - JAMB NOTCHING DETAILS**

| REVISION:            | 11        |
|----------------------|-----------|
| SCALE:               | 1:2 (@A4) |
| DATE:                | 2024      |
| BRANZ APPRAISAL #796 |           |

PO Box 58009 Tel: 0800 500 338 Botany Auckland 2163

Email: buildingsystems@vulcan.co Web: buildingsystems.vulcan.co

**VULCAN** © 2023 Vulcan. All rights reserved

Building Systems: Vertical Weatherboard Cavity System